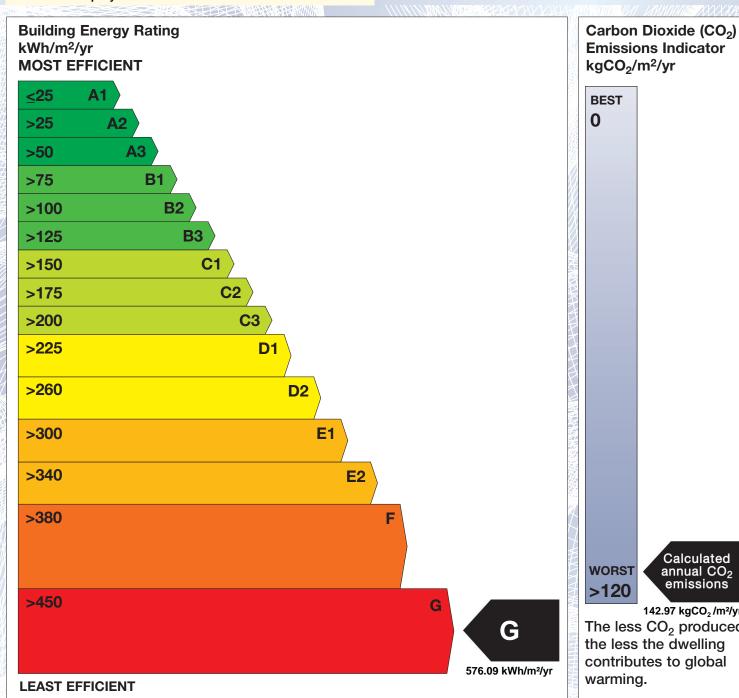

## BER for the building detailed below is:

G

**Address** 77 THE GREEN

LOUGHBOLLARD ESTATE

CLANE CO. KILDARE

Eircode W91P6A2 **BER Number** 118016336 Date of Issue 06/12/2024 Valid Until 06/12/2034 Assessor Number 105992 Assessor Company No 105991

The Building Energy Rating (BER) is an indication of the energy performance of this dwelling. It covers energy use for space heating, water heating, ventilation and lighting, calculated on the basis of standard occupancy. It is expressed as primary energy use per unit floor area per year (kWh/m²/yr).

'A' rated properties are the most energy efficient and will tend to have the lowest energy bills.

**Emissions Indicator** 

emissions 142.97 kgCO<sub>2</sub>/m<sup>2</sup>/yr The less CO<sub>2</sub> produced,

the less the dwelling contributes to global

IMPORTANT: This BER is calculated on the basis of data provided to and by the BER Assessor, and using the version of the assessment software quoted below. A future BER assigned to this dwelling may be different, as a result of changes to the dwelling or to the assessment software.