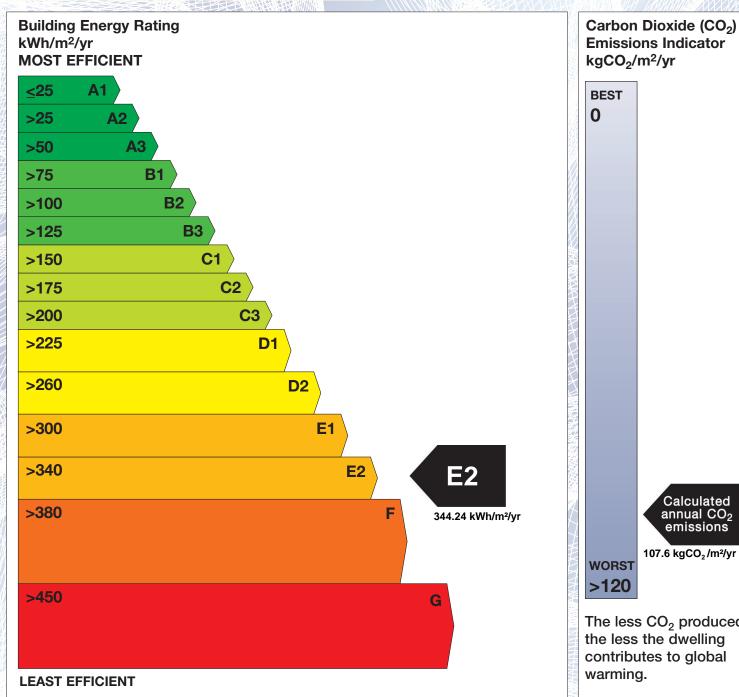

## **Building Energy Rating (BER)**

BER for the building detailed below is:

**E2** 

| Address             | FIR COTTAGE KILBALLYSKEA SHINRONE CO. OFFALY |
|---------------------|----------------------------------------------|
| Eircode             | R42DA34                                      |
| BER Number          | 116705930                                    |
| Date of Issue       | 17/08/2023                                   |
| Valid Until         | 17/08/2033                                   |
| Assessor Number     | 108782                                       |
| Assessor Company No | 108781                                       |

'A' rated properties are the most energy efficient and will tend to have the lowest energy bills.

**Emissions Indicator** Calculated annual CO2 emissions 107.6 kgCO<sub>2</sub>/m<sup>2</sup>/yr The less CO<sub>2</sub> produced,