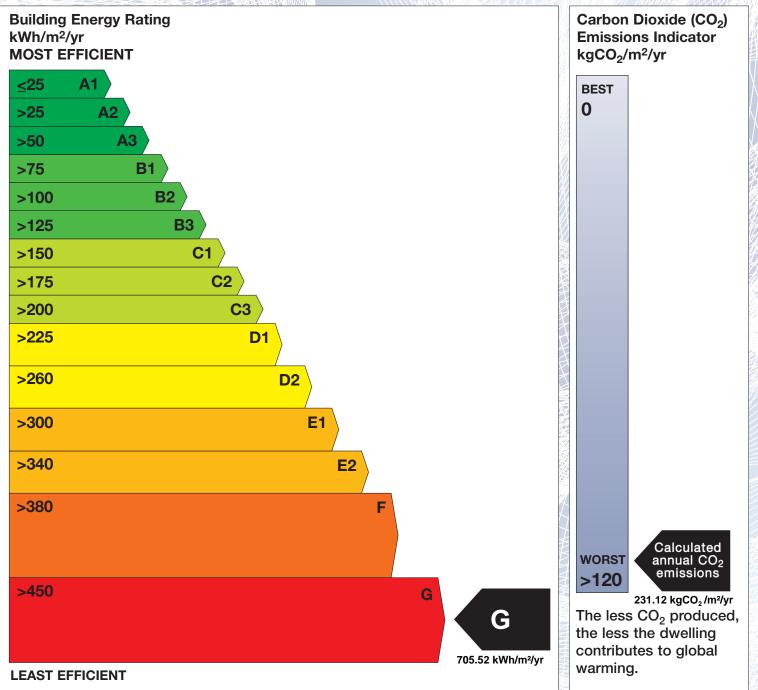

The Building Energy Rating (BER) is an indication of the energy performance of this dwelling. It covers energy use for space heating, water heating, ventilation and lighting, calculated on the basis of standard occupancy. It is expressed as primary energy use per unit floor area per year (kWh/m<sup>2</sup>/yr).

'A' rated properties are the most energy efficient and will tend to have the lowest energy bills.

**IMPORTANT:** This BER is calculated on the basis of data provided to and by the BER Assessor, and using the version of the assessment software quoted below. A future BER assigned to this dwelling may be different, as a result of changes to the dwelling or to the assessment software.