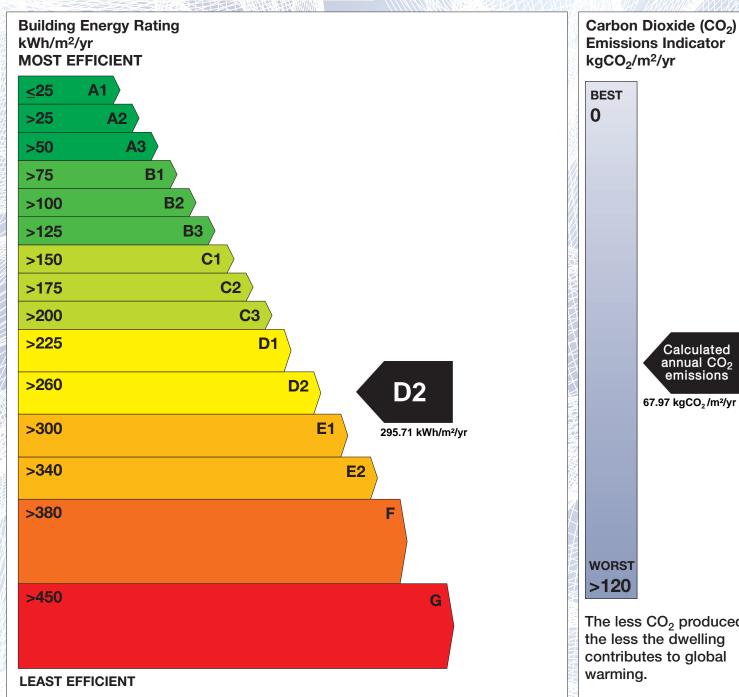

## **Building Energy Rating (BER)**

BER for the building detailed below is:

**D2** 

**Address** 18 AN CORRAN **CRINKLE BIRR** CO. OFFALY Eircode R42Y162 **BER Number** 113739825 Date of Issue 27/03/2021 Valid Until 27/03/2031 Assessor Number 106005 Assessor Company No 106004

'A' rated properties are the most energy efficient and will tend to have the lowest energy bills.

**Emissions Indicator** Calculated annual CO2 emissions 67.97 kgCO<sub>2</sub>/m<sup>2</sup>/yr The less CO<sub>2</sub> produced, the less the dwelling contributes to global