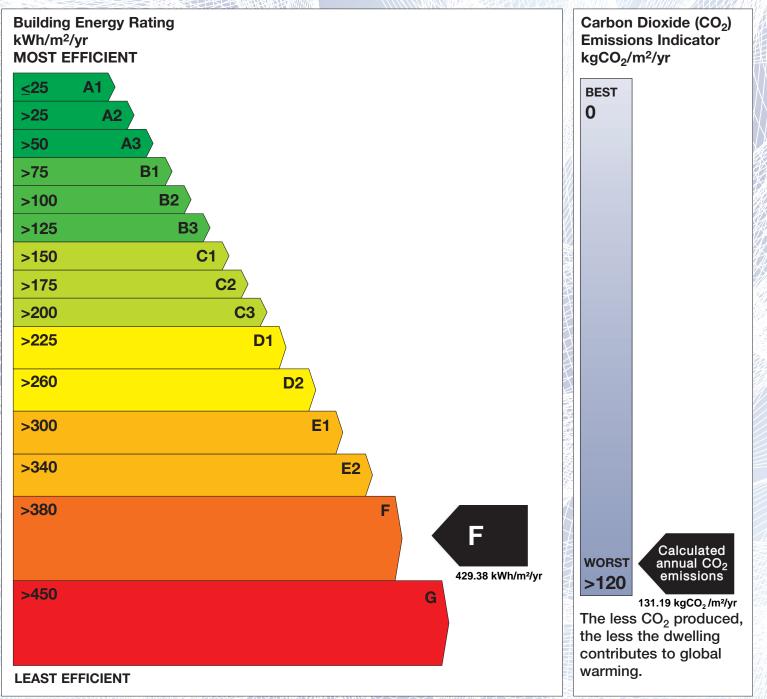

## **Building Energy Rating (BER)**

| BER for the building detailed below is: |                                                     | F        |
|-----------------------------------------|-----------------------------------------------------|----------|
| Address                                 | BALLYMUNNELLY<br>BELLACORICK<br>BALLINA<br>CO. MAYO |          |
| BER Number                              | 110892668                                           |          |
| Date of Issue                           | 06/04/2018                                          |          |
| Valid Until                             | 06/04/2028                                          |          |
| Assessor Number                         | 105689                                              |          |
| Assessor Company No                     | 105688                                              | 8.053000 |

The Building Energy Rating (BER) is an indication of the energy performance of this dwelling. It covers energy use for space heating, water heating, ventilation and lighting, calculated on the basis of standard occupancy. It is expressed as primary energy use per unit floor area per year (kWh/m<sup>2</sup>/yr).

'A' rated properties are the most energy efficient and will tend to have the lowest energy bills.

**IMPORTANT:** This BER is calculated on the basis of data provided to and by the BER Assessor, and using the version of the assessment software quoted below. A future BER assigned to this dwelling may be different, as a result of changes to the dwelling or to the assessment software.