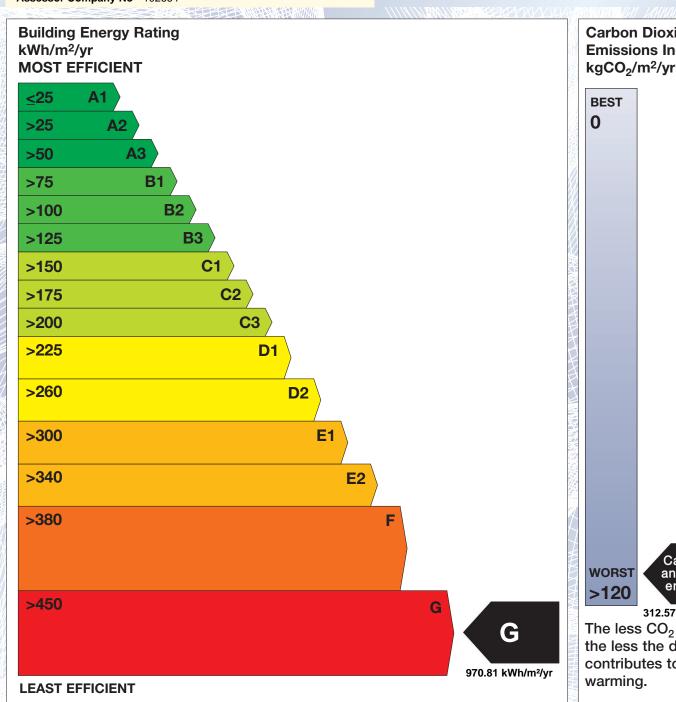

## BER for the building detailed below is:

G

**Address** 1 CARROWGOWAN **BOHOLA** CO. MAYO **BER Number** 109535203 Date of Issue 08/02/2017 Valid Until 08/02/2027 Assessor Number 102664 Assessor Company No 102664

The Building Energy Rating (BER) is an indication of the energy performance of this dwelling. It covers energy use for space heating, water heating, ventilation and lighting, calculated on the basis of standard occupancy. It is expressed as primary energy use per unit floor area per year (kWh/m²/yr).

'A' rated properties are the most energy efficient and will tend to have the lowest energy bills.

Carbon Dioxide (CO<sub>2</sub>) **Emissions Indicator** kgCO<sub>2</sub>/m<sup>2</sup>/yr

Calculated annual CO<sub>2</sub> emissions

312.57 kgCO<sub>2</sub>/m<sup>2</sup>/yr The less CO<sub>2</sub> produced, the less the dwelling contributes to global

IMPORTANT: This BER is calculated on the basis of data provided to and by the BER Assessor, and using the version of the assessment software quoted below. A future BER assigned to this dwelling may be different, as a result of changes to the dwelling or to the assessment software.