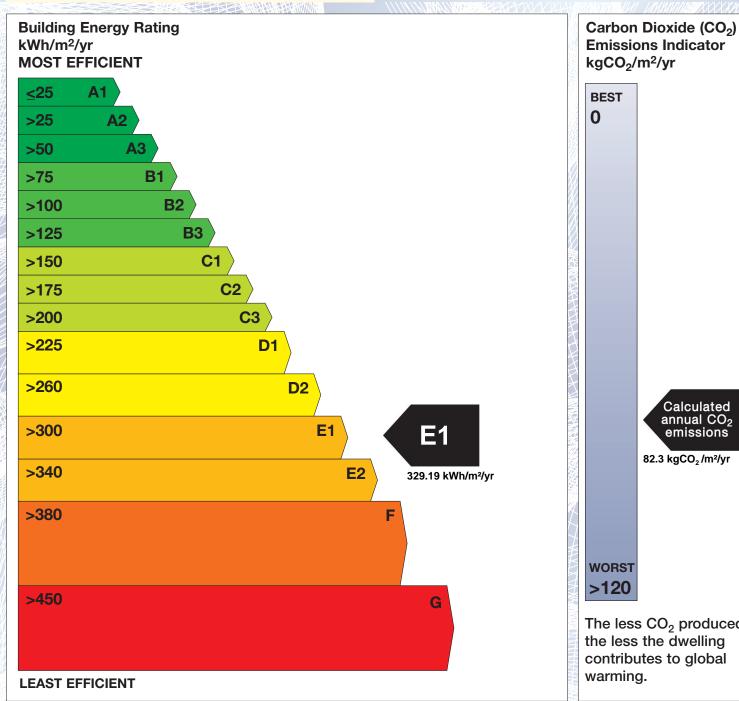

## **Building Energy Rating (BER)**

BER for the building detailed below is:

**E1** 

**Address CLOONTURK REHINS BALLINA** CO. MAYO Eircode F26R7W6 **BER Number** 117825406 Date of Issue 11/10/2024 Valid Until 11/10/2034 Assessor Number 105690 Assessor Company No 105688

'A' rated properties are the most energy efficient and will tend to have the lowest energy bills.

**Emissions Indicator** Calculated annual CO2 emissions 82.3 kgCO<sub>2</sub>/m²/yr The less CO<sub>2</sub> produced,