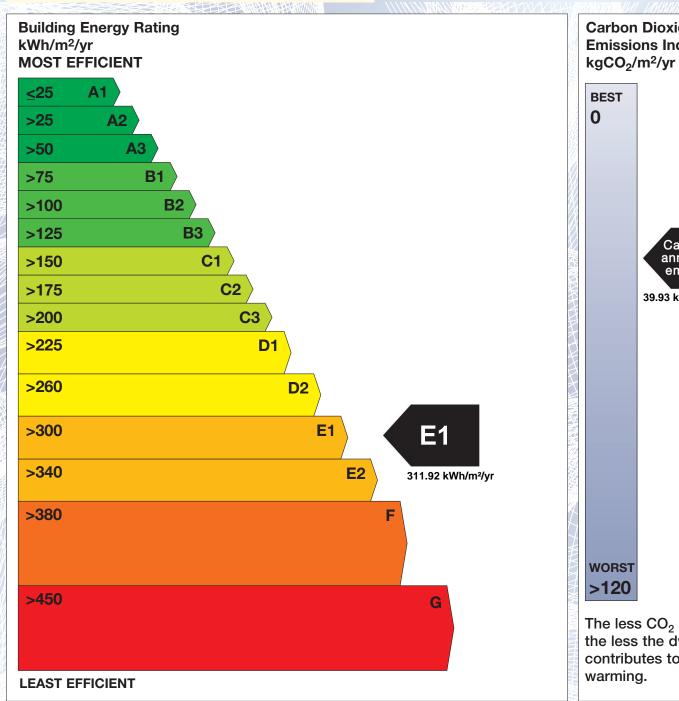

## BER for the building detailed below is:

**E1** 

**Address BALLINA STREET CROSSMOLINA** CO. MAYO Eircode F26CX86 **BER Number** 118179829 Date of Issue 18/02/2025 Valid Until 18/02/2035 Assessor Number 105690 Assessor Company No 105688

The Building Energy Rating (BER) is an indication of the energy performance of this dwelling. It covers energy use for space heating, water heating, ventilation and lighting, calculated on the basis of standard occupancy. It is expressed as primary energy use per unit floor area per year (kWh/m²/yr).

'A' rated properties are the most energy efficient and will tend to have the lowest energy bills.

Carbon Dioxide (CO<sub>2</sub>) **Emissions Indicator** Calculated annual CO<sub>2</sub> emissions 39.93 kgCO<sub>2</sub>/m<sup>2</sup>/yr The less CO<sub>2</sub> produced, the less the dwelling contributes to global