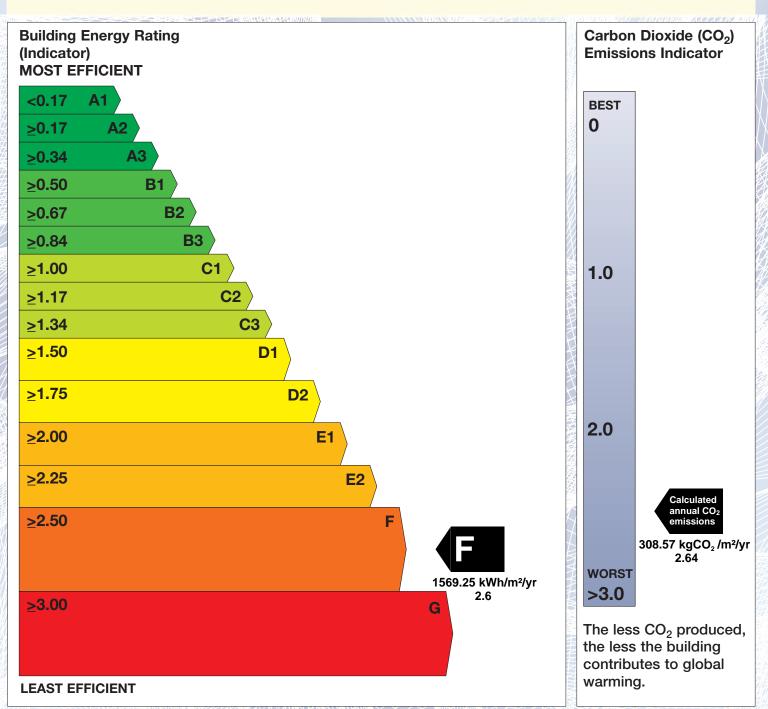

## **Building Energy Rating (BER)**

BER for the building detailed below is:

Takeaway Outlet Lower Main street Foxford Co. Mayo F26 T0X9

BER Number: Building Type: Useful Floor Area (m<sup>2</sup>): Main Heating Fuel: Building Environment:

800820730 Restaurants and Cafes/Drinking Establishments/Takeaways 28 Grid Supplied Electricity

Heating and Natural Ventilation

The Building Energy Rating (BER) is an indicator of the energy performance of this building. It covers energy use for space heating and cooling, water heating, ventilation and lighting, calculated on the basis of standard operating patterns. It is accompanied by a  $CO_2$  emissions indicator. These indicators are expressed as respective ratios of primary energy use and  $CO_2$  emissions, relative to what would apply for a similar building generally satisfying the Building Regulations 2005. 'A' rated properties are the most energy efficient and will tend to have the lowest energy bills.