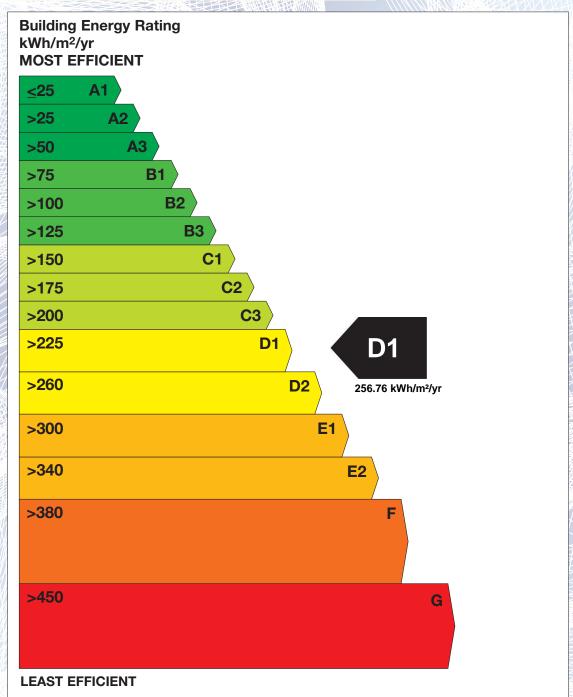

## BER for the building detailed below is:

**D1** 

| Address             | 8 ERRIS GARDENS<br>CROSSMOLINA<br>CO. MAYO |
|---------------------|--------------------------------------------|
| BER Number          | 104447578                                  |
| Date of Issue       | 02/08/2012                                 |
| Valid Until         | 02/08/2022                                 |
| Assessor Number     | 103050                                     |
| Assessor Company No | 103050                                     |

The Building Energy Rating (BER) is an indication of the energy performance of this dwelling. It covers energy use for space heating, water heating, ventilation and lighting, calculated on the basis of standard occupancy. It is expressed as primary energy use per unit floor area per year (kWh/m²/yr).

'A' rated properties are the most energy efficient and will tend to have the lowest energy bills.

Carbon Dioxide (CO<sub>2</sub>) **Emissions Indicator** kgCO<sub>2</sub>/m<sup>2</sup>/yr **BEST** Calculated annual CO2 emissions 64.57 kgCO<sub>2</sub>/m<sup>2</sup>/yr WORST >120 The less CO<sub>2</sub> produced, the less the dwelling contributes to global