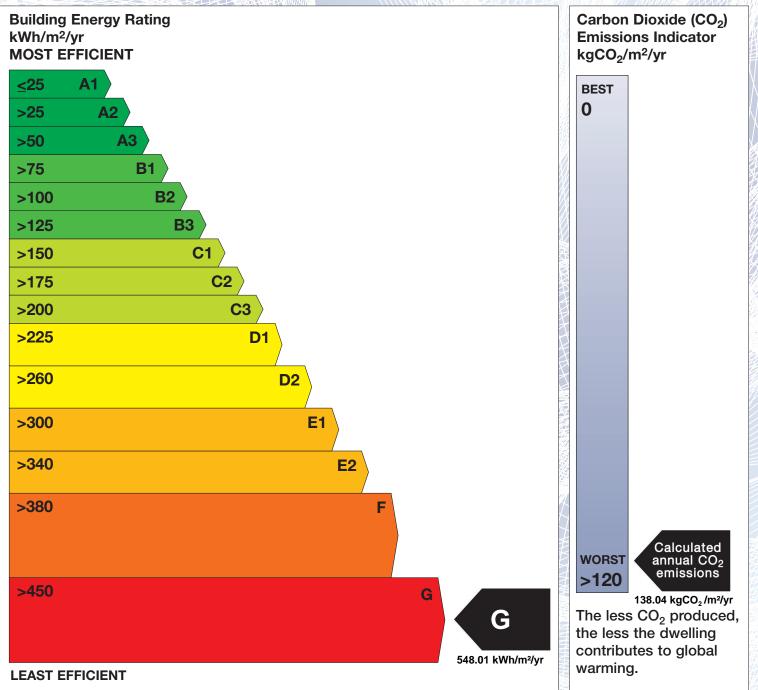

## **Building Energy Rating (BER)**

| BER for the building detailed below is: |                                              | G     |
|-----------------------------------------|----------------------------------------------|-------|
| Address                                 | 13 LORD EDWARD STREET<br>BALLINA<br>CO. MAYO |       |
| Eircode                                 | F26R248                                      |       |
| BER Number                              | 115009474                                    |       |
| Date of Issue                           | 27/05/2022                                   |       |
| Valid Until                             | 27/05/2032                                   |       |
| Assessor Number                         | 105690                                       |       |
| Assessor Company No                     | 105688                                       | HINDA |

The Building Energy Rating (BER) is an indication of the energy performance of this dwelling. It covers energy use for space heating, water heating, ventilation and lighting, calculated on the basis of standard occupancy. It is expressed as primary energy use per unit floor area per year (kWh/m<sup>2</sup>/yr).

'A' rated properties are the most energy efficient and will tend to have the lowest energy bills.

**IMPORTANT:** This BER is calculated on the basis of data provided to and by the BER Assessor, and using the version of the assessment software quoted below. A future BER assigned to this dwelling may be different, as a result of changes to the dwelling or to the assessment software.