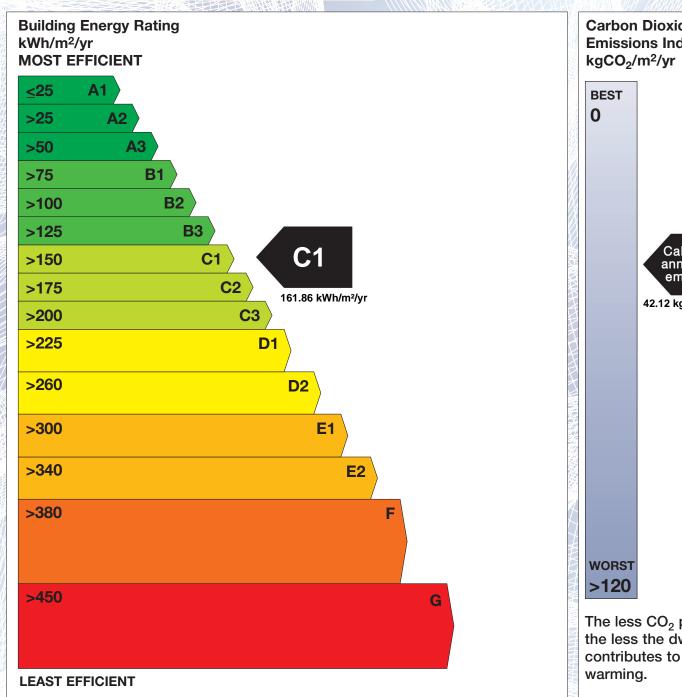

## **Building Energy Rating (BER)**

BER for the building detailed below is:

**C1** 

**Address IONA FALLS GREENCASTLE** CO. DONEGAL Eircode F93E3W6 **BER Number** 104848684 Date of Issue 29/07/2020 Valid Until 29/07/2030 Assessor Number 102382 Assessor Company No 102380

'A' rated properties are the most energy efficient and will tend to have the lowest energy bills.

Carbon Dioxide (CO<sub>2</sub>) **Emissions Indicator** Calculated annual CO2 emissions 42.12 kgCO<sub>2</sub>/m<sup>2</sup>/yr The less CO<sub>2</sub> produced, the less the dwelling contributes to global