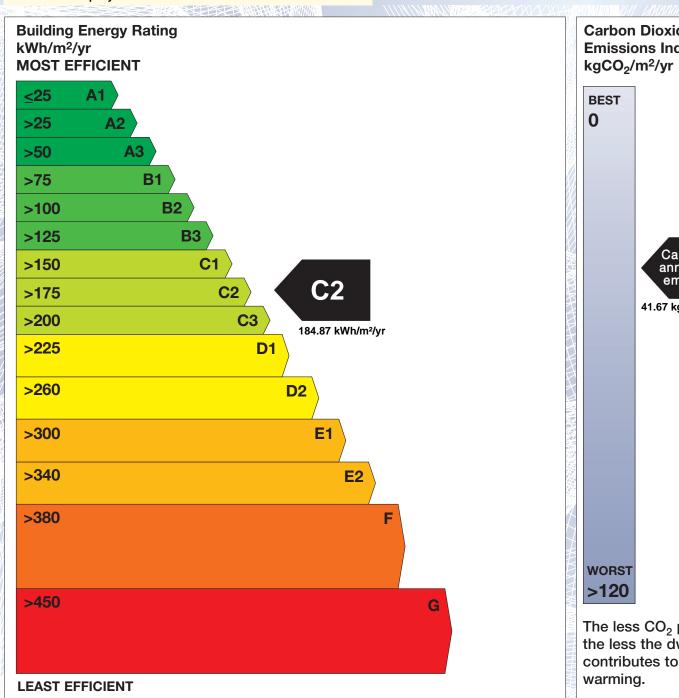

## BER for the building detailed below is:

C<sub>2</sub>

| Address             | 4 KILNPARK<br>LIFFORD<br>CO. DONEGAL |
|---------------------|--------------------------------------|
| Eircode             | F93AEK8                              |
| BER Number          | 113276349                            |
| Date of Issue       | 09/09/2020                           |
| Valid Until         | 09/09/2030                           |
| Assessor Number     | 105965                               |
| Assessor Company No | 102624                               |

The Building Energy Rating (BER) is an indication of the energy performance of this dwelling. It covers energy use for space heating, water heating, ventilation and lighting, calculated on the basis of standard occupancy. It is expressed as primary energy use per unit floor area per year (kWh/m²/yr).

'A' rated properties are the most energy efficient and will tend to have the lowest energy bills.

Carbon Dioxide (CO<sub>2</sub>) **Emissions Indicator** Calculated annual CO2 emissions 41.67 kgCO<sub>2</sub>/m<sup>2</sup>/yr The less CO<sub>2</sub> produced, the less the dwelling contributes to global