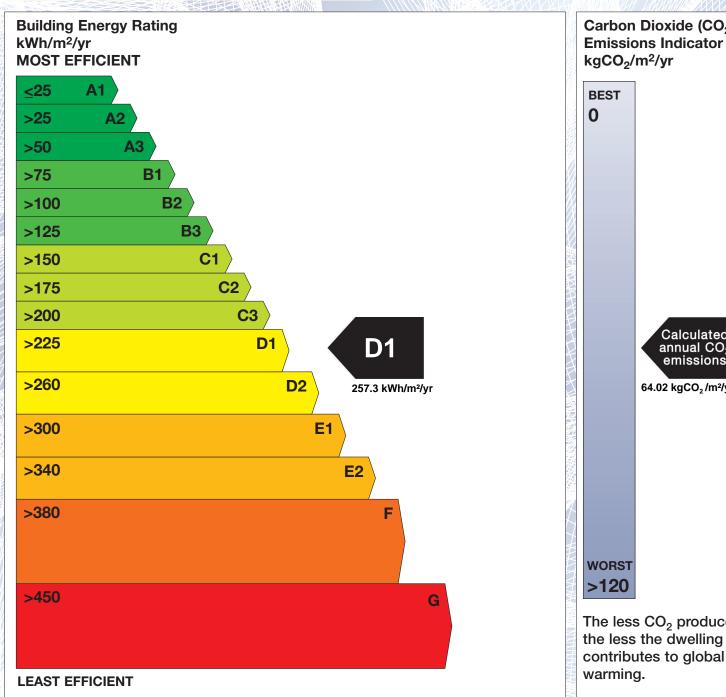

## BER for the building detailed below is:

**D1** 

| Address | MAYMORE LOWER   |
|---------|-----------------|
|         | INOTORIO TIMINO |

**LIFFORD** CO. DONEGAL

Eircode F93P5X2 **BER Number** 113223820 Date of Issue 20/08/2020 Valid Until 20/08/2030 Assessor Number 105613 Assessor Company No 105612

The Building Energy Rating (BER) is an indication of the energy performance of this dwelling. It covers energy use for space heating, water heating, ventilation and lighting, calculated on the basis of standard occupancy. It is expressed as primary energy use per unit floor area per year (kWh/m²/yr).

'A' rated properties are the most energy efficient and will tend to have the lowest energy bills.

Carbon Dioxide (CO<sub>2</sub>) **Emissions Indicator** Calculated annual CO<sub>2</sub> emissions 64.02 kgCO<sub>2</sub>/m<sup>2</sup>/yr The less CO<sub>2</sub> produced, the less the dwelling