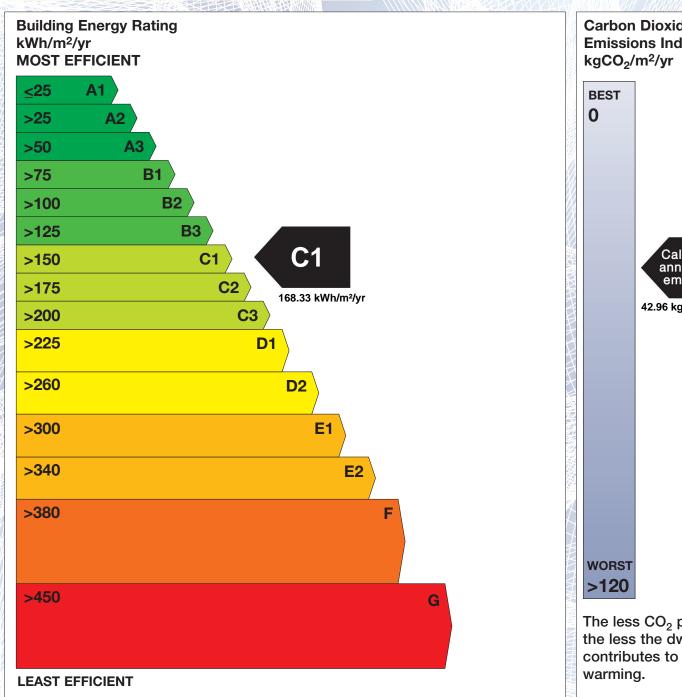

## BER for the building detailed below is:

**C1** 

**Address** 7 ASH MEADOWS **DRUMBOE** CO. DONEGAL Eircode F93R6Y6 **BER Number** 113416994 Date of Issue 24/09/2020 Valid Until 24/09/2030 Assessor Number 105965 Assessor Company No 102624

The Building Energy Rating (BER) is an indication of the energy performance of this dwelling. It covers energy use for space heating, water heating, ventilation and lighting, calculated on the basis of standard occupancy. It is expressed as primary energy use per unit floor area per year (kWh/m²/yr).

'A' rated properties are the most energy efficient and will tend to have the lowest energy bills.

Carbon Dioxide (CO<sub>2</sub>) **Emissions Indicator** Calculated annual CO2 emissions 42.96 kgCO<sub>2</sub>/m<sup>2</sup>/yr The less CO<sub>2</sub> produced, the less the dwelling contributes to global