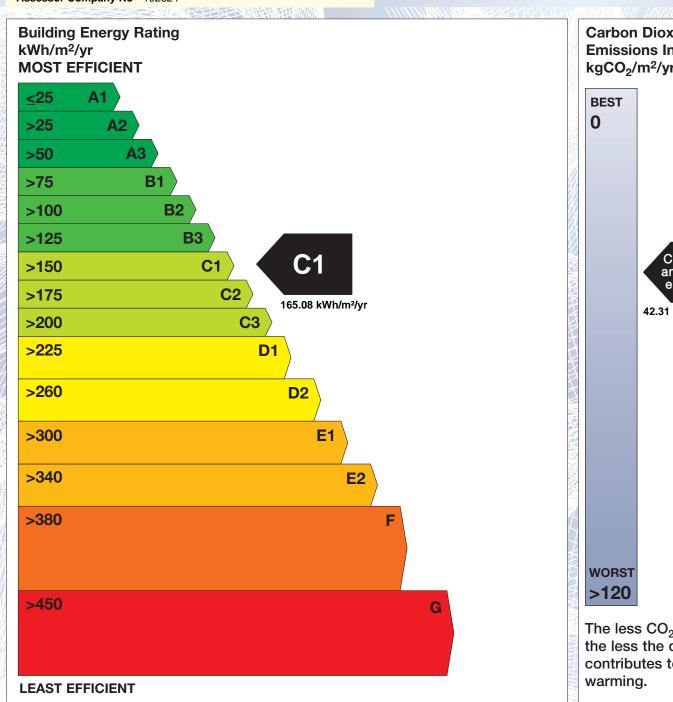

## BER for the building detailed below is:

C<sub>1</sub>

| Address             | 82 ASH MEADOWS<br>DRUMBOE<br>CO. DONEGAL |
|---------------------|------------------------------------------|
| Eircode             | F93A9D7                                  |
| BER Number          | 113417281                                |
| Date of Issue       | 24/09/2020                               |
| Valid Until         | 24/09/2030                               |
| Assessor Number     | 105965                                   |
| Assessor Company No | 102624                                   |

The Building Energy Rating (BER) is an indication of the energy performance of this dwelling. It covers energy use for space heating, water heating, ventilation and lighting, calculated on the basis of standard occupancy. It is expressed as primary energy use per unit floor area per year (kWh/m²/yr).

'A' rated properties are the most energy efficient and will tend to have the lowest energy bills.

Carbon Dioxide (CO<sub>2</sub>) **Emissions Indicator** kgCO<sub>2</sub>/m<sup>2</sup>/yr Calculated annual CO2 emissions 42.31 kgCO<sub>2</sub>/m<sup>2</sup>/yr The less CO<sub>2</sub> produced, the less the dwelling contributes to global