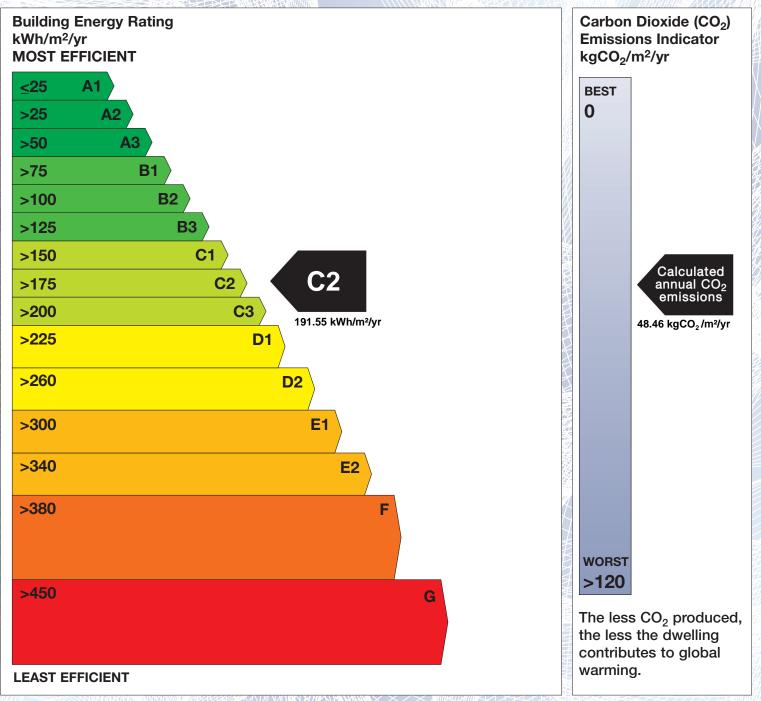

## **Building Energy Rating (BER)**

| BER for the buildi  | ng detailed below is:                        | C2 |             |
|---------------------|----------------------------------------------|----|-------------|
| Address             | 9 RADHARC NA MARA<br>DOWNINGS<br>CO. DONEGAL |    | -<br>1<br>0 |
| BER Number          | 109085696                                    |    | (           |
| Date of Issue       | 20/09/2016                                   |    |             |
| Valid Until         | 20/09/2026                                   |    |             |
| Assessor Number     | 105529                                       |    | · ·         |
| Assessor Company No | 105529                                       |    |             |

The Building Energy Rating (BER) is an indication of the energy performance of this dwelling. It covers energy use for space heating, water heating, ventilation and lighting, calculated on the basis of standard occupancy. It is expressed as primary energy use per unit floor area per year (kWh/m<sup>2</sup>/yr).

'A' rated properties are the most energy efficient and will tend to have the lowest energy bills.

**IMPORTANT:** This BER is calculated on the basis of data provided to and by the BER Assessor, and using the version of the assessment software quoted below. A future BER assigned to this dwelling may be different, as a result of changes to the dwelling or to the assessment software.