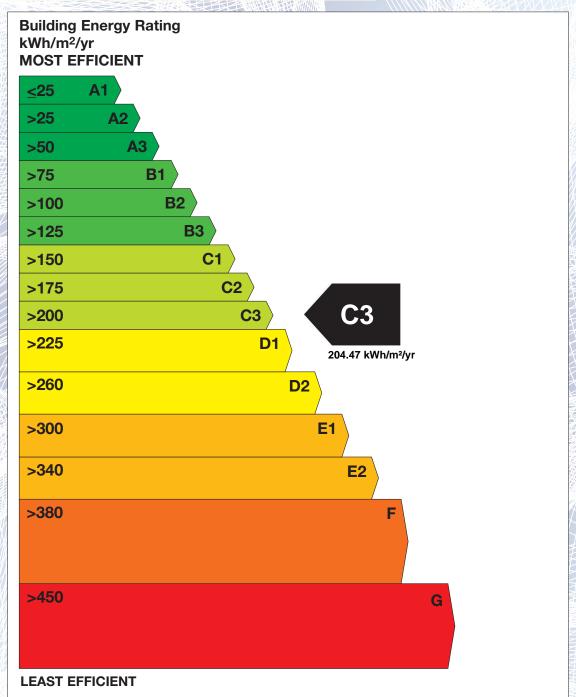

## BER for the building detailed below is:

**C3** 

| Address             | 1 BUNNAMAYNE<br>BRIDGEND<br>CO. DONEGAL |
|---------------------|-----------------------------------------|
| Eircode             | F93R3K1                                 |
| BER Number          | 113482475                               |
| Date of Issue       | 21/10/2020                              |
| Valid Until         | 21/10/2030                              |
| Assessor Number     | 107265                                  |
| Assessor Company No | 105612                                  |

The Building Energy Rating (BER) is an indication of the energy performance of this dwelling. It covers energy use for space heating, water heating, ventilation and lighting, calculated on the basis of standard occupancy. It is expressed as primary energy use per unit floor area per year (kWh/m²/yr).