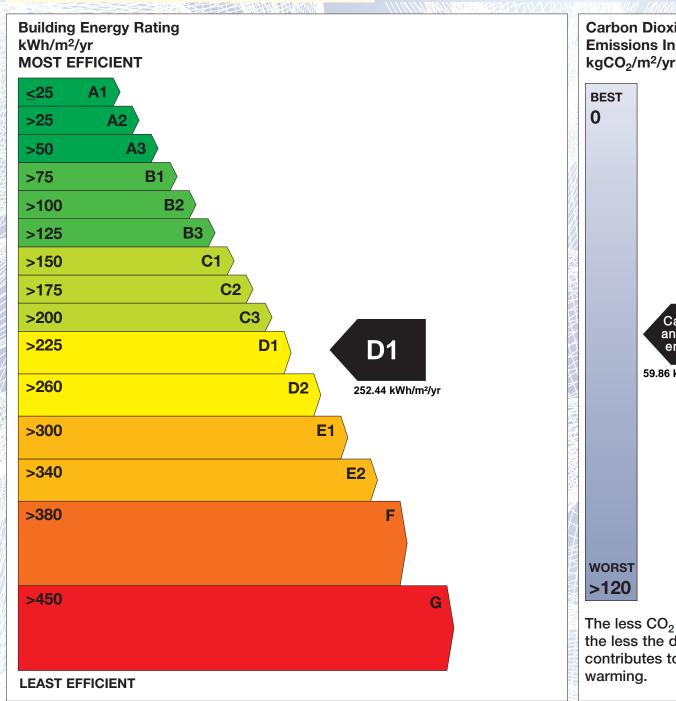

## BER for the building detailed below is:

**D1** 

| Address | 8 SLIEVE SNACHT ROAD |
|---------|----------------------|
|         | LETTEDIZENINIV       |

CO. DONEGAL

Eircode F92FW2T **BER Number** 113533913 Date of Issue 13/11/2020 Valid Until 13/11/2030 Assessor Number 107180 Assessor Company No 102624

The Building Energy Rating (BER) is an indication of the energy performance of this dwelling. It covers energy use for space heating, water heating, ventilation and lighting, calculated on the basis of standard occupancy. It is expressed as primary energy use per unit floor area per year (kWh/m²/yr).

'A' rated properties are the most energy efficient and will tend to have the lowest energy bills.

Carbon Dioxide (CO<sub>2</sub>) **Emissions Indicator** kgCO<sub>2</sub>/m<sup>2</sup>/yr Calculated annual CO2 emissions 59.86 kgCO<sub>2</sub>/m<sup>2</sup>/yr The less CO<sub>2</sub> produced, the less the dwelling contributes to global