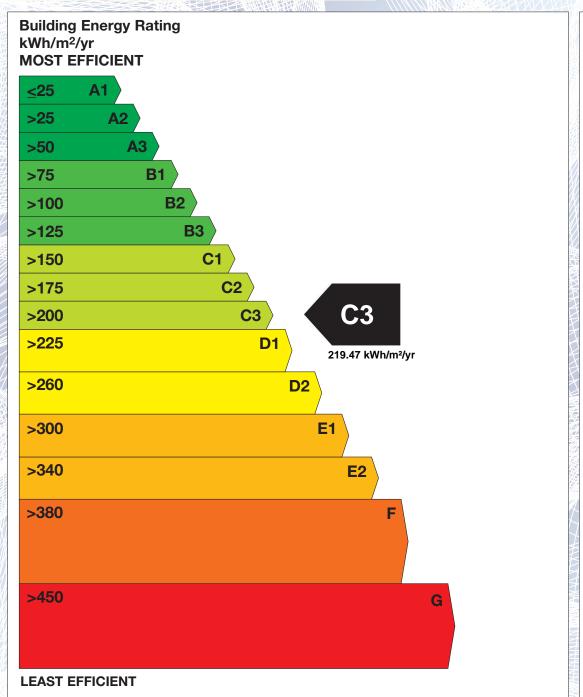

## BER for the building detailed below is:

Assessor Company No 105008

**C**3

| Address         | 7 GLENDALE MANOR<br>GLENCAR SCOTCH<br>LETTERKENNY<br>CO. DONEGAL |
|-----------------|------------------------------------------------------------------|
| BER Number      | 112789920                                                        |
| Date of Issue   | 03/12/2019                                                       |
| Valid Until     | 03/12/2029                                                       |
| Assessor Number | 105008                                                           |

The Building Energy Rating (BER) is an indication of the energy performance of this dwelling. It covers energy use for space heating, water heating, ventilation and lighting, calculated on the basis of standard occupancy. It is expressed as primary energy use per unit floor area per year (kWh/m²/yr).