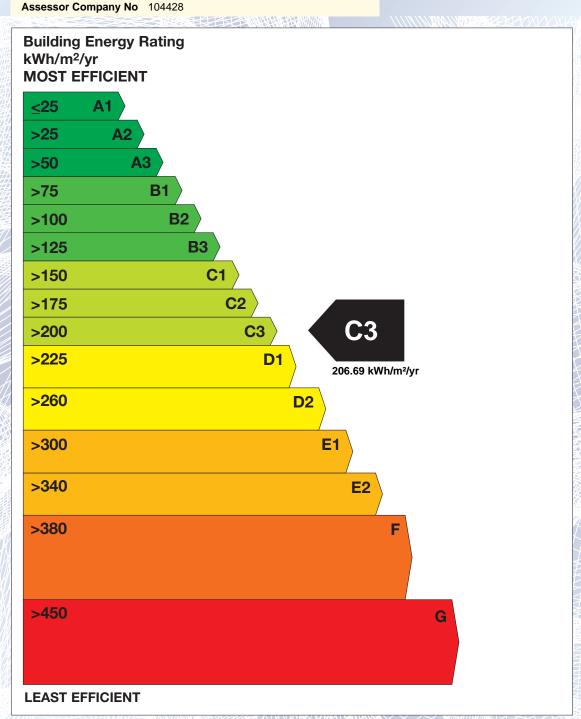

## BER for the building detailed below is:

**C3** 

| Address         | 35 GLENDALE MANOR<br>GLENCAR SCOTCH<br>LETTERKENNY<br>CO. DONEGAL |
|-----------------|-------------------------------------------------------------------|
| BER Number      | 109562215                                                         |
| Date of Issue   | 18/02/2017                                                        |
| Valid Until     | 18/02/2027                                                        |
| Assessor Number | 104428                                                            |

The Building Energy Rating (BER) is an indication of the energy performance of this dwelling. It covers energy use for space heating, water heating, ventilation and lighting, calculated on the basis of standard occupancy. It is expressed as primary energy use per unit floor area per year (kWh/m²/yr).

'A' rated properties are the most energy efficient and will tend to have the lowest energy bills.

Carbon Dioxide (CO<sub>2</sub>) **Emissions Indicator** kgCO<sub>2</sub>/m<sup>2</sup>/yr **BEST** Calculated annual CO2 emissions 52.03 kgCO<sub>2</sub>/m<sup>2</sup>/yr WORST >120 The less CO<sub>2</sub> produced, the less the dwelling contributes to global warming.