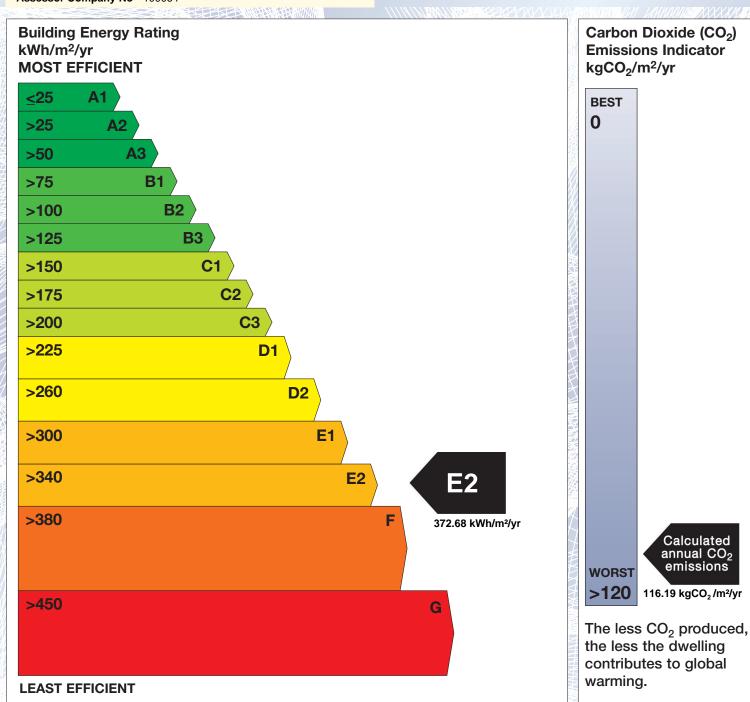

## BER for the building detailed below is:

**E2** 

**LETTERKENNY** CO. DONEGAL

Eircode F92D2VC **BER Number** 113836548 Date of Issue 17/05/2021 Valid Until 17/05/2031 Assessor Number 100064 Assessor Company No 100064

The Building Energy Rating (BER) is an indication of the energy performance of this dwelling. It covers energy use for space heating, water heating, ventilation and lighting, calculated on the basis of standard occupancy. It is expressed as primary energy use per unit floor area per year (kWh/m²/yr).

'A' rated properties are the most energy efficient and will tend to have the lowest energy bills.

**Emissions Indicator** Calculated annual CO2 emissions 116.19 kgCO<sub>2</sub>/m<sup>2</sup>/yr

IMPORTANT: This BER is calculated on the basis of data provided to and by the BER Assessor, and using the version of the assessment software quoted below. A future BER assigned to this dwelling may be different, as a result of changes to the dwelling or to the assessment software.