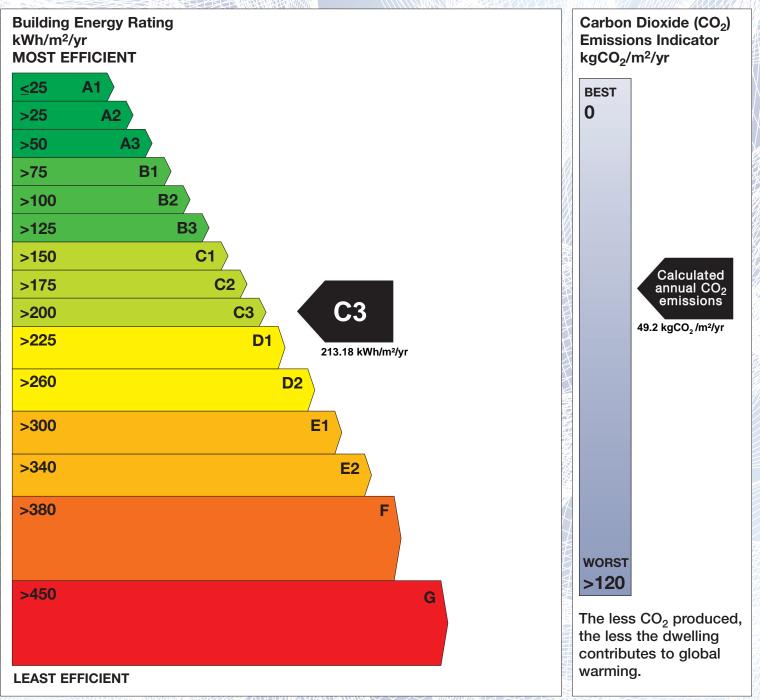

## **Building Energy Rating (BER)**

| BER for the building detailed below is: |                                                                  | C3      |
|-----------------------------------------|------------------------------------------------------------------|---------|
| Address                                 | 17 ARD ADHANHNAIN<br>SALLAGHAGRANE<br>LETTERKENNY<br>CO. DONEGAL |         |
| BER Number                              | 112779749                                                        |         |
| Date of Issue                           | 28/11/2019                                                       |         |
| Valid Until                             | 28/11/2029                                                       |         |
| Assessor Number                         | 104428                                                           |         |
| Assessor Company No                     | 104428                                                           | 1741HWA |

The Building Energy Rating (BER) is an indication of the energy performance of this dwelling. It covers energy use for space heating, water heating, ventilation and lighting, calculated on the basis of standard occupancy. It is expressed as primary energy use per unit floor area per year (kWh/m<sup>2</sup>/yr).

'A' rated properties are the most energy efficient and will tend to have the lowest energy bills.

**IMPORTANT:** This BER is calculated on the basis of data provided to and by the BER Assessor, and using the version of the assessment software quoted below. A future BER assigned to this dwelling may be different, as a result of changes to the dwelling or to the assessment software.