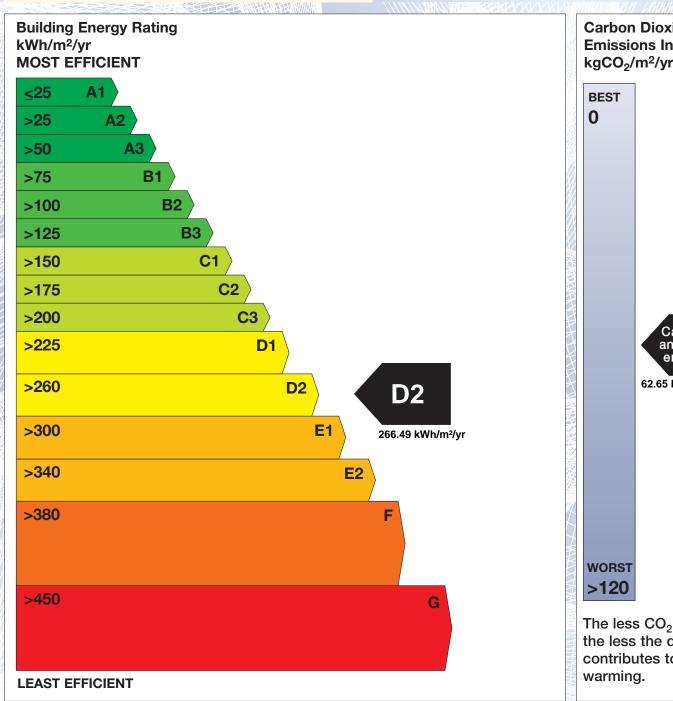

Valid Until 29/11/2029 104428 Assessor Number Assessor Company No 104428

The Building Energy Rating (BER) is an indication of the energy performance of this dwelling. It covers energy use for space heating, water heating, ventilation and lighting, calculated on the basis of standard occupancy. It is expressed as primary energy use per unit floor area per year (kWh/m²/yr).

'A' rated properties are the most energy efficient and will tend to have the lowest energy bills.

Carbon Dioxide (CO<sub>2</sub>) **Emissions Indicator** kgCO<sub>2</sub>/m<sup>2</sup>/yr Calculated annual CO2 emissions 62.65 kgCO<sub>2</sub>/m<sup>2</sup>/yr The less CO<sub>2</sub> produced, the less the dwelling contributes to global