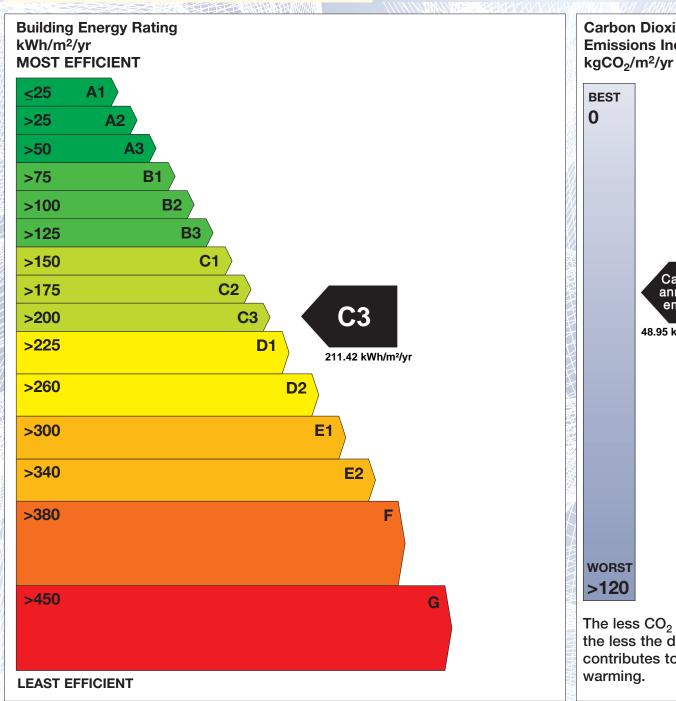

## BER for the building detailed below is:

C3

| Address | 20 ARD ADHANHNAIN |
|---------|-------------------|
|         |                   |

SALLAGHAGRANE LETTERKENNY CO. DONEGAL

**BER Number** 112779780 Date of Issue 28/11/2019 Valid Until 28/11/2029 Assessor Number 104428 Assessor Company No 104428

The Building Energy Rating (BER) is an indication of the energy performance of this dwelling. It covers energy use for space heating, water heating, ventilation and lighting, calculated on the basis of standard occupancy. It is expressed as primary energy use per unit floor area per year (kWh/m²/yr).

'A' rated properties are the most energy efficient and will tend to have the lowest energy bills.

Carbon Dioxide (CO<sub>2</sub>) **Emissions Indicator** Calculated annual CO2 emissions 48.95 kgCO<sub>2</sub>/m<sup>2</sup>/yr The less CO<sub>2</sub> produced, the less the dwelling contributes to global