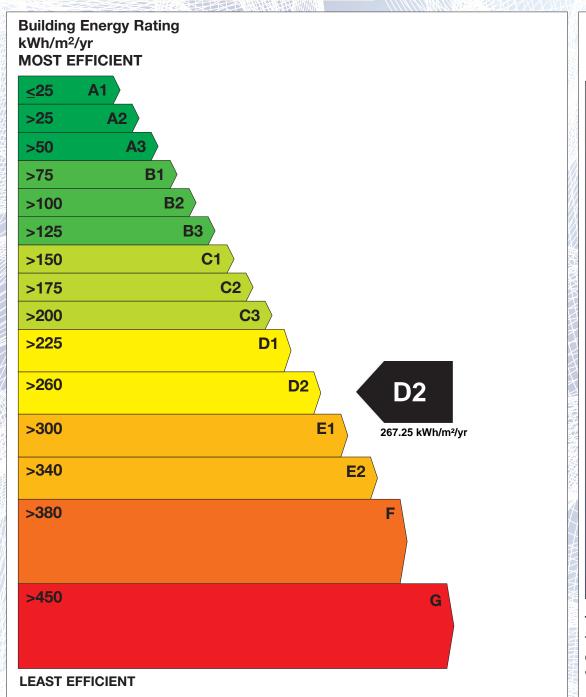

## BER for the building detailed below is:

Assessor Company No 104428

**D2** 

Address

19 ARD ADHANHNAIN
SALLAGHAGRANE
LETTERKENNY
CO. DONEGAL

BER Number

112781182

Date of Issue
29/11/2019

Valid Until
29/11/2029

Assessor Number

104428

The Building Energy Rating (BER) is an indication of the energy performance of this dwelling. It covers energy use for space heating, water heating, ventilation and lighting, calculated on the basis of standard occupancy. It is expressed as primary energy use per unit floor area per year (kWh/m²/yr).

'A' rated properties are the most energy efficient and will tend to have the lowest energy bills.

Carbon Dioxide (CO<sub>2</sub>) **Emissions Indicator** kgCO<sub>2</sub>/m<sup>2</sup>/yr **BEST** Calculated annual CO2 emissions 62.77 kgCO<sub>2</sub>/m<sup>2</sup>/yr WORST >120 The less CO<sub>2</sub> produced, the less the dwelling contributes to global warming.