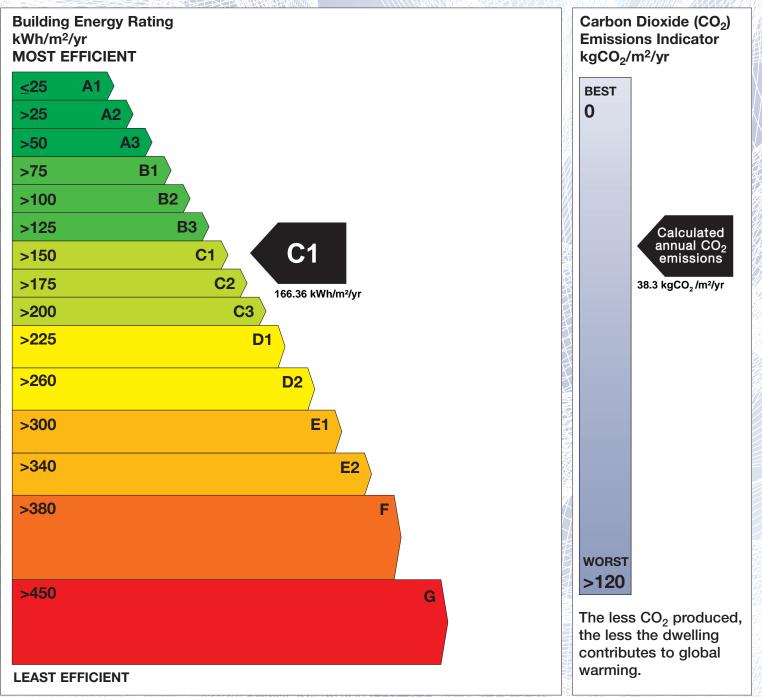

## **Building Energy Rating (BER)**

| BER for the building detailed below is: |                                                         | C1    |
|-----------------------------------------|---------------------------------------------------------|-------|
| Address                                 | 14 FOREST PARK<br>KILLYGORDON<br>LIFFORD<br>CO. DONEGAL |       |
| Eircode                                 | F93CF29                                                 |       |
| BER Number                              | 114174915                                               |       |
| Date of Issue                           | 21/07/2021                                              |       |
| Valid Until                             | 21/07/2031                                              |       |
| Assessor Number                         | 105613                                                  |       |
| Assessor Company No                     | 105612                                                  | 11110 |

The Building Energy Rating (BER) is an indication of the energy performance of this dwelling. It covers energy use for space heating, water heating, ventilation and lighting, calculated on the basis of standard occupancy. It is expressed as primary energy use per unit floor area per year (kWh/m<sup>2</sup>/yr).

'A' rated properties are the most energy efficient and will tend to have the lowest energy bills.

**IMPORTANT:** This BER is calculated on the basis of data provided to and by the BER Assessor, and using the version of the assessment software quoted below. A future BER assigned to this dwelling may be different, as a result of changes to the dwelling or to the assessment software.