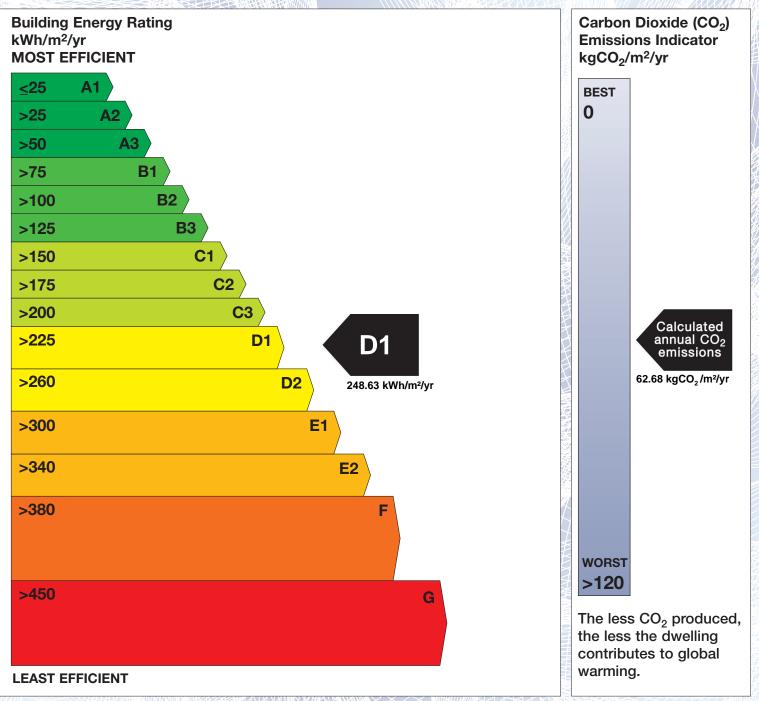

## **Building Energy Rating (BER)**

| BER for the building detailed below is: |                                                              | D1         |
|-----------------------------------------|--------------------------------------------------------------|------------|
| Address                                 | 42 BEECHWOOD PARK<br>HIGH ROAD<br>LETTERKENNY<br>CO. DONEGAL |            |
| BER Number                              | 105305213                                                    |            |
| Date of Issue                           | 21/05/2013                                                   |            |
| Valid Until                             | 21/05/2023                                                   |            |
| Assessor Number                         | 103206                                                       |            |
| Assessor Company No                     | 103206                                                       | K ( K.IWM) |

The Building Energy Rating (BER) is an indication of the energy performance of this dwelling. It covers energy use for space heating, water heating, ventilation and lighting, calculated on the basis of standard occupancy. It is expressed as primary energy use per unit floor area per year (kWh/m<sup>2</sup>/yr).

'A' rated properties are the most energy efficient and will tend to have the lowest energy bills.

**IMPORTANT:** This BER is calculated on the basis of data provided to and by the BER Assessor, and using the version of the assessment software quoted below. A future BER assigned to this dwelling may be different, as a result of changes to the dwelling or to the assessment software.