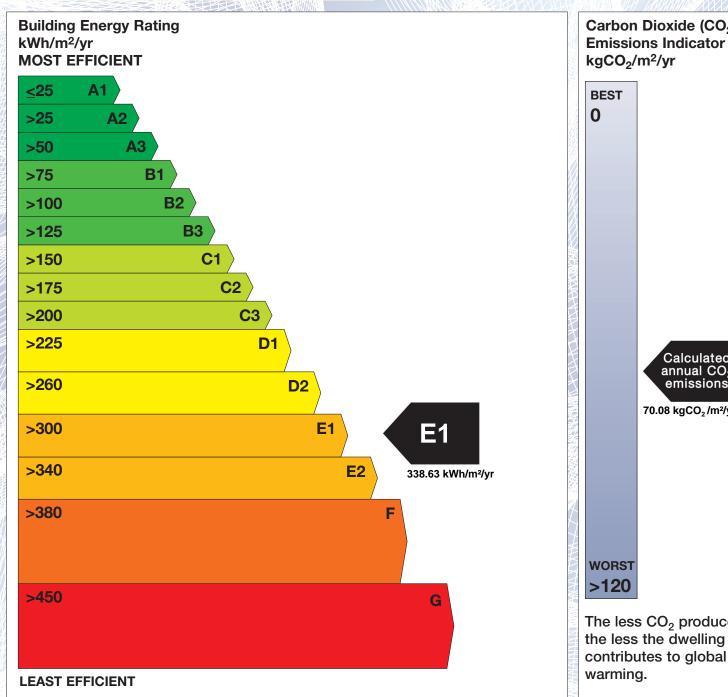

## BER for the building detailed below is:

**E1** 

**Address** 32 THE VILLAGE **BETTYSTOWN** CO. MEATH Eircode A92D8C8 **BER Number** 102293800 Date of Issue 05/01/2022 Valid Until 05/01/2032 Assessor Number 105567 Assessor Company No 105567

The Building Energy Rating (BER) is an indication of the energy performance of this dwelling. It covers energy use for space heating, water heating, ventilation and lighting, calculated on the basis of standard occupancy. It is expressed as primary energy use per unit floor area per year (kWh/m²/yr).

'A' rated properties are the most energy efficient and will tend to have the lowest energy bills.

Carbon Dioxide (CO<sub>2</sub>) **Emissions Indicator** Calculated annual CO2 emissions 70.08 kgCO<sub>2</sub>/m<sup>2</sup>/yr The less CO<sub>2</sub> produced,