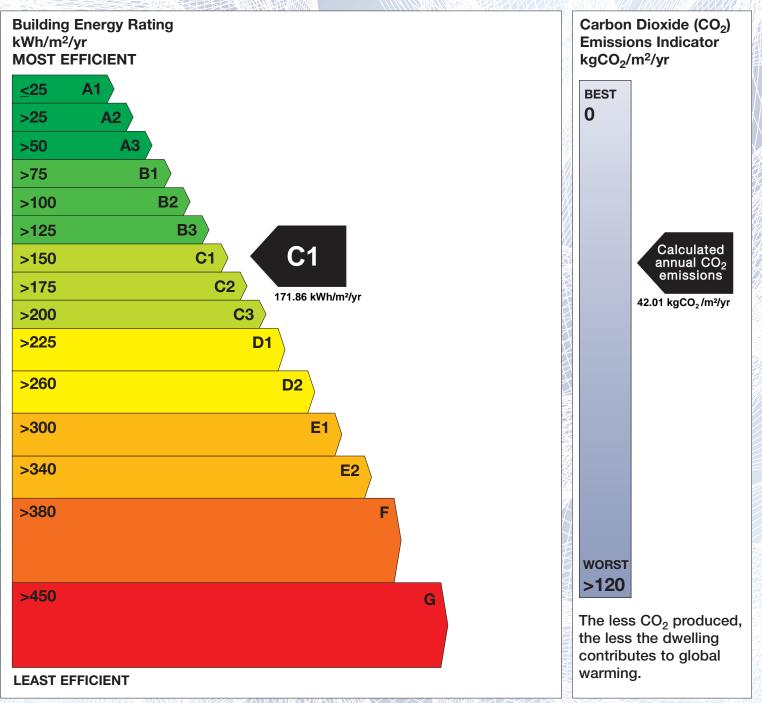

## **Building Energy Rating (BER)**

| BER for the building detailed below is: |            |                                                                           | C1 |
|-----------------------------------------|------------|---------------------------------------------------------------------------|----|
|                                         | Address    | 36 EVERGREEN WAY<br>WHITEBROOK<br>PEMBROKESTOWN<br>WEXFORD<br>CO. WEXFORD |    |
|                                         | Eircode    | Y35C42Y                                                                   |    |
|                                         | BER Number | 114738784                                                                 |    |

21/03/2022

21/03/2032

100608

Date of Issue

Assessor Number

Assessor Company No 102624

Valid Until

The Building Energy Rating (BER) is an indication of the energy performance of this dwelling. It covers energy use for space heating, water heating, ventilation and lighting, calculated on the basis of standard occupancy. It is expressed as primary energy use per unit floor area per year (kWh/m<sup>2</sup>/yr).

'A' rated properties are the most energy efficient and will tend to have the lowest energy bills.

**IMPORTANT:** This BER is calculated on the basis of data provided to and by the BER Assessor, and using the version of the assessment software quoted below. A future BER assigned to this dwelling may be different, as a result of changes to the dwelling or to the assessment software.