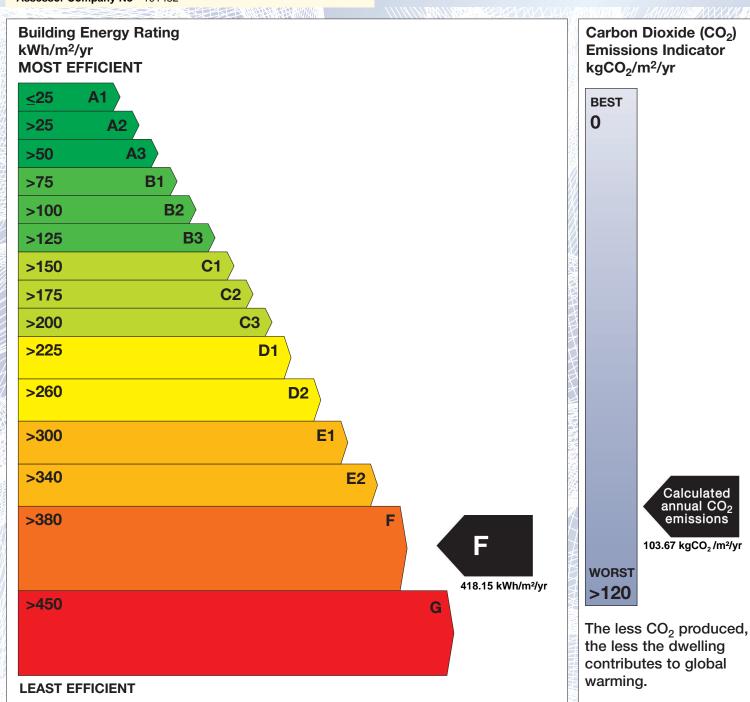

## BER for the building detailed below is:

F

| Address             | 3 BAYVIEW DRIVE<br>WEXFORD<br>CO. WEXFORD |
|---------------------|-------------------------------------------|
| Eircode             | Y35X0W2                                   |
| BER Number          | 115030991                                 |
| Date of Issue       | 06/06/2022                                |
| Valid Until         | 06/06/2032                                |
| Assessor Number     | 101482                                    |
| Assessor Company No | 101482                                    |

The Building Energy Rating (BER) is an indication of the energy performance of this dwelling. It covers energy use for space heating, water heating, ventilation and lighting, calculated on the basis of standard occupancy. It is expressed as primary energy use per unit floor area per year (kWh/m²/yr).

'A' rated properties are the most energy efficient and will tend to have the lowest energy bills.

**Emissions Indicator** Calculated annual CO2 emissions 103.67 kgCO<sub>2</sub>/m<sup>2</sup>/yr

IMPORTANT: This BER is calculated on the basis of data provided to and by the BER Assessor, and using the version of the assessment software quoted below. A future BER assigned to this dwelling may be different, as a result of changes to the dwelling or to the assessment software.