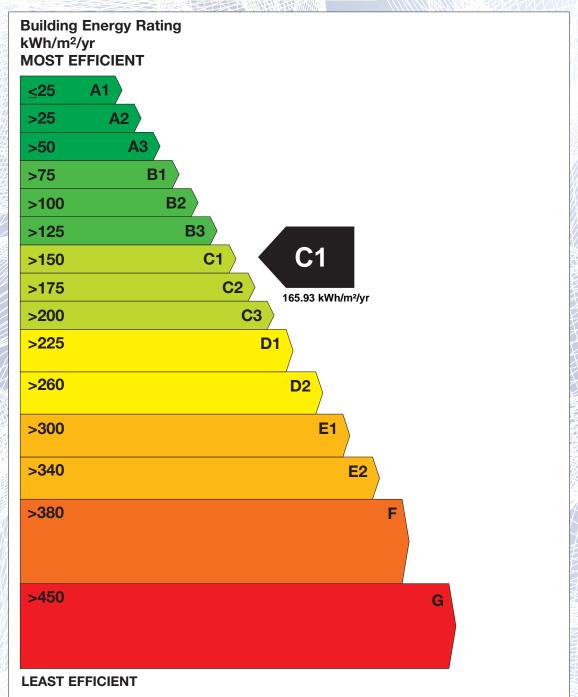

## BER for the building detailed below is:

Valid Until

Assessor Number

Assessor Company No 100427

**C1** 

### Date of Issue 19/05/2022

19/05/2032

100427

The Building Energy Rating (BER) is an indication of the energy performance of this dwelling. It covers energy use for space heating, water heating, ventilation and lighting, calculated on the basis of standard occupancy. It is expressed as primary energy use per unit floor area per year (kWh/m²/yr).

'A' rated properties are the most energy efficient and will tend to have the lowest energy bills.

Carbon Dioxide (CO<sub>2</sub>) **Emissions Indicator** kgCO<sub>2</sub>/m<sup>2</sup>/yr **BEST** Calculated annual CO2 emissions 35.24 kgCO<sub>2</sub>/m<sup>2</sup>/yr WORST >120 The less CO<sub>2</sub> produced, the less the dwelling contributes to global warming.