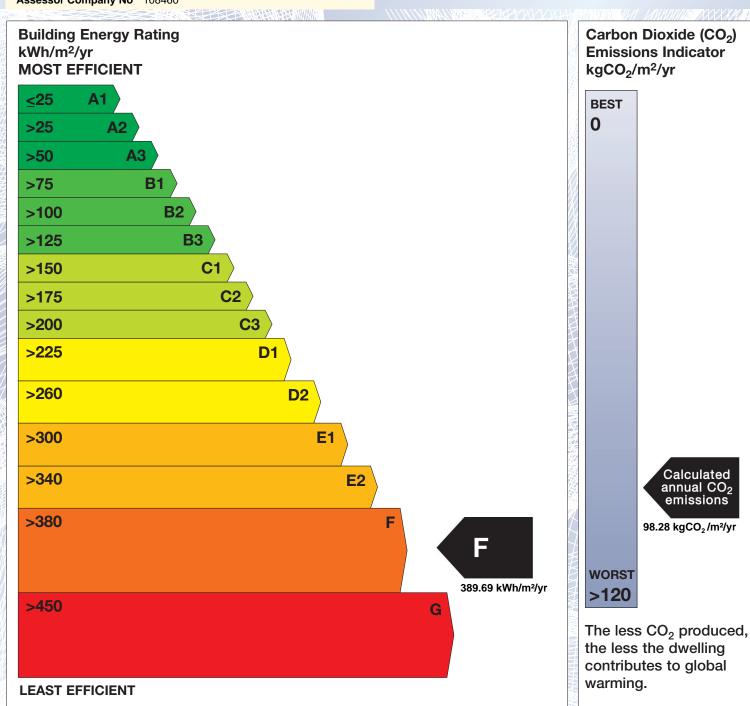

## BER for the building detailed below is:

F

| Address | 158 SAINT BRIGID'S PLACE |
|---------|--------------------------|
|         |                          |

PORTLAOISE CO. LAOIS

 Eircode
 R32Y82F

 BER Number
 115515827

 Date of Issue
 20/09/2022

 Valid Until
 20/09/2032

 Assessor Number
 108461

 Assessor Company No
 108460

The Building Energy Rating (BER) is an indication of the energy performance of this dwelling. It covers energy use for space heating, water heating, ventilation and lighting, calculated on the basis of standard occupancy. It is expressed as primary energy use per unit floor area per year (kWh/m²/yr).

'A' rated properties are the most energy efficient and will tend to have the lowest energy bills.

**IMPORTANT:** This BER is calculated on the basis of data provided to and by the BER Assessor, and using the version of the assessment software quoted below. A future BER assigned to this dwelling may be different, as a result of changes to the dwelling or to the assessment software.