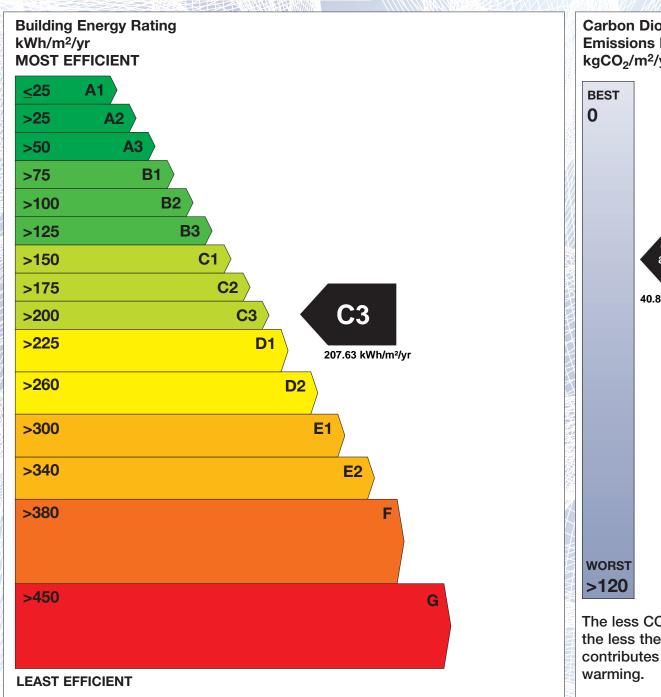

## BER for the building detailed below is:

**C3** 

BLOCK A SALEEN CASTLEBAR CO. MAYO

 BER Number
 110397841

 Date of Issue
 21/11/2017

 Valid Until
 21/11/2027

 Assessor Number
 105690

 Assessor Company No
 105688

The Building Energy Rating (BER) is an indication of the energy performance of this dwelling. It covers energy use for space heating, water heating, ventilation and lighting, calculated on the basis of standard occupancy. It is expressed as primary energy use per unit floor area per year (kWh/m²/yr).

'A' rated properties are the most energy efficient and will tend to have the lowest energy bills.

Carbon Dioxide (CO<sub>2</sub>) **Emissions Indicator** kgCO<sub>2</sub>/m<sup>2</sup>/yr Calculated annual CO2 emissions 40.83 kgCO<sub>2</sub>/m<sup>2</sup>/yr The less CO<sub>2</sub> produced, the less the dwelling contributes to global