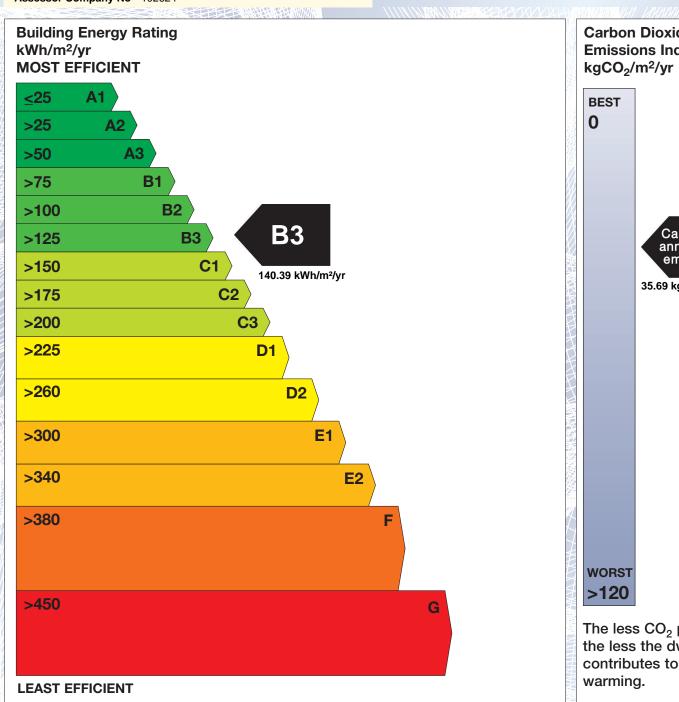

## BER for the building detailed below is:

**B3** 

| Address             | 24 COIS BAILE<br>BALLYGOLOGUE<br>LISTOWEL<br>CO. KERRY |
|---------------------|--------------------------------------------------------|
| Eircode             | V31YV78                                                |
| BER Number          | 102310885                                              |
| Date of Issue       | 27/05/2022                                             |
| Valid Until         | 27/05/2032                                             |
| Assessor Number     | 107303                                                 |
| Assessor Company No | 102624                                                 |

The Building Energy Rating (BER) is an indication of the energy performance of this dwelling. It covers energy use for space heating, water heating, ventilation and lighting, calculated on the basis of standard occupancy. It is expressed as primary energy use per unit floor area per year (kWh/m²/yr).

'A' rated properties are the most energy efficient and will tend to have the lowest energy bills.

Carbon Dioxide (CO<sub>2</sub>) **Emissions Indicator** Calculated annual CO2 emissions 35.69 kgCO<sub>2</sub>/m<sup>2</sup>/yr The less CO<sub>2</sub> produced, the less the dwelling contributes to global