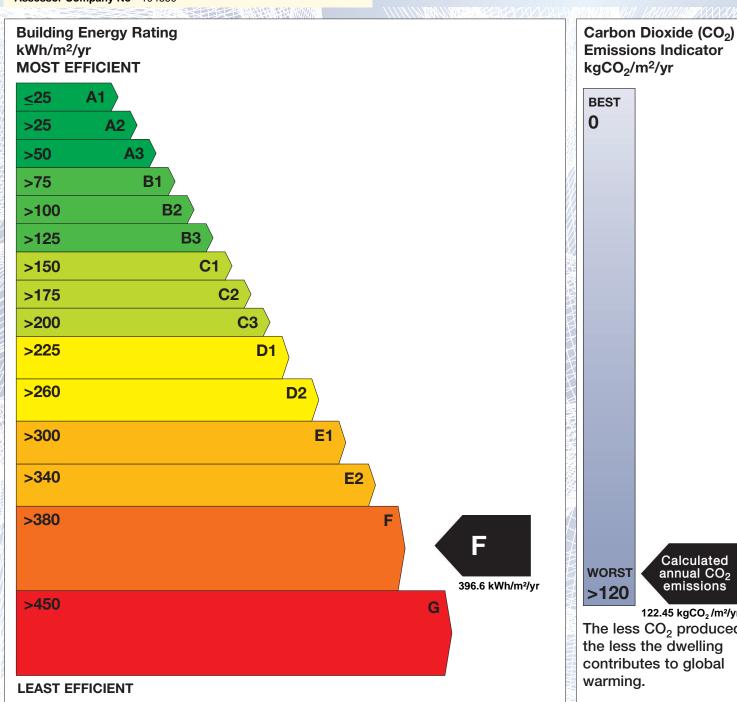

## BER for the building detailed below is:

F

| Address             | 58 FEALE DRIVE<br>LISTOWEL<br>CO. KERRY |
|---------------------|-----------------------------------------|
| Eircode             | V31XK63                                 |
| BER Number          | 113192702                               |
| Date of Issue       | 21/04/2022                              |
| Valid Until         | 21/04/2032                              |
| Assessor Number     | 102298                                  |
| Assessor Company No | 104660                                  |

The Building Energy Rating (BER) is an indication of the energy performance of this dwelling. It covers energy use for space heating, water heating, ventilation and lighting, calculated on the basis of standard occupancy. It is expressed as primary energy use per unit floor area per year (kWh/m²/yr).

'A' rated properties are the most energy efficient and will tend to have the lowest energy bills.

**Emissions Indicator** 

122.45 kgCO<sub>2</sub>/m<sup>2</sup>/yr The less CO<sub>2</sub> produced, the less the dwelling contributes to global