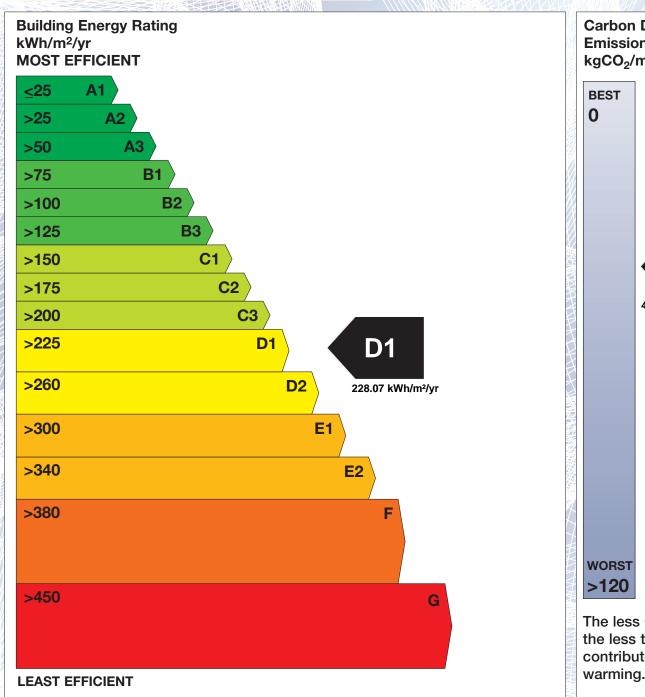

## BER for the building detailed below is:

D1

| Address       | CARRIGROHANE CORK CO. CORK |
|---------------|----------------------------|
|               |                            |
| BER Number    | 110933637                  |
| Data of Iccur | 22/04/2018                 |

 BER Number
 110933637

 Date of Issue
 22/04/2018

 Valid Until
 22/04/2028

 Assessor Number
 102427

 Assessor Company No
 102427

The Building Energy Rating (BER) is an indication of the energy performance of this dwelling. It covers energy use for space heating, water heating, ventilation and lighting, calculated on the basis of standard occupancy. It is expressed as primary energy use per unit floor area per year (kWh/m²/yr).

'A' rated properties are the most energy efficient and will tend to have the lowest energy bills.

Carbon Dioxide (CO<sub>2</sub>) **Emissions Indicator** kgCO<sub>2</sub>/m<sup>2</sup>/yr Calculated annual CO2 emissions 42.62 kgCO<sub>2</sub>/m<sup>2</sup>/yr The less CO<sub>2</sub> produced, the less the dwelling contributes to global warming.