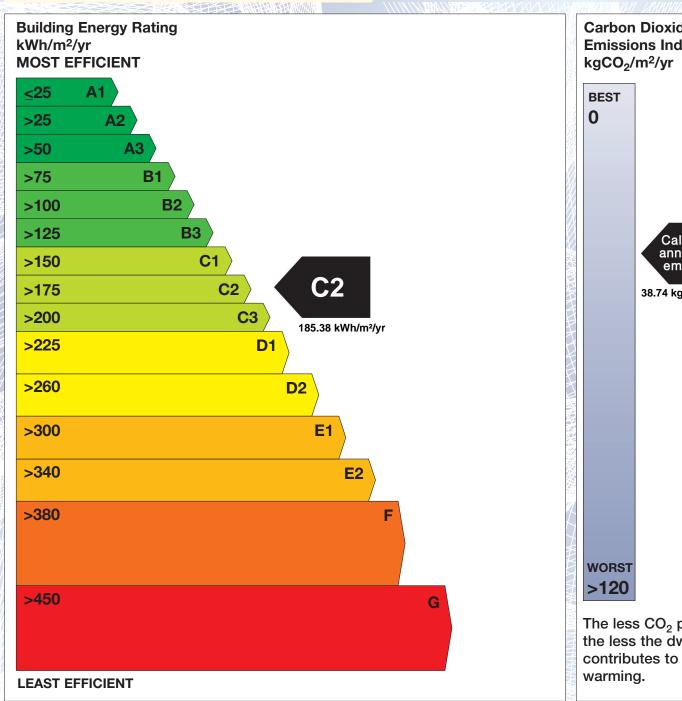

## BER for the building detailed below is:

C<sub>2</sub>

**Address** 3 ARD BRE

> **GOLF COURSE ROAD GLEBE STRANORLAR**

CO. DONEGAL

**BER Number** 110810652 Date of Issue 28/02/2018 Valid Until 28/02/2028 Assessor Number 105269 Assessor Company No 100158

The Building Energy Rating (BER) is an indication of the energy performance of this dwelling. It covers energy use for space heating, water heating, ventilation and lighting, calculated on the basis of standard occupancy. It is expressed as primary energy use per unit floor area per year (kWh/m²/yr).

'A' rated properties are the most energy efficient and will tend to have the lowest energy bills.

Carbon Dioxide (CO<sub>2</sub>) **Emissions Indicator** Calculated annual CO2 emissions 38.74 kgCO<sub>2</sub>/m<sup>2</sup>/yr The less CO<sub>2</sub> produced, the less the dwelling contributes to global