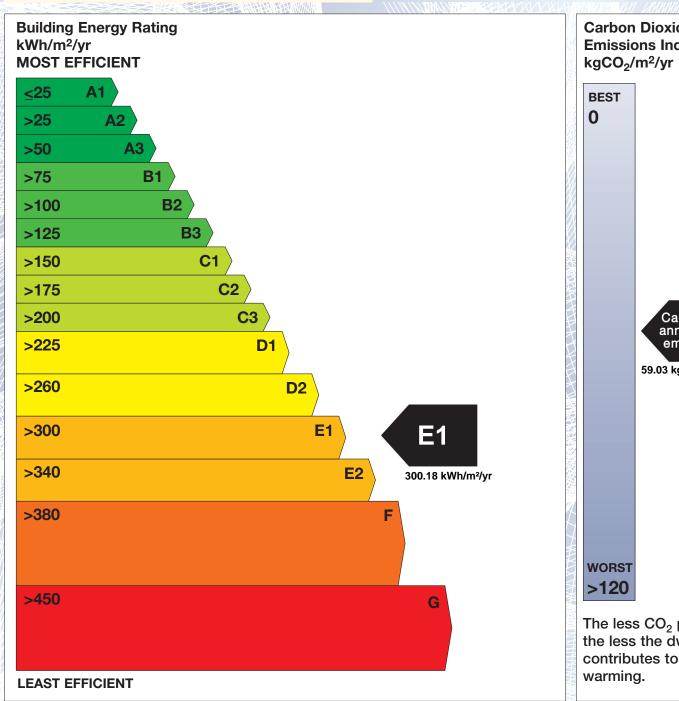

## BER for the building detailed below is:

**E1** 

**Address** APT 13 ROSBERCON COURT

> **ROSBERCON NEW ROSS** CO. WEXFORD

Eircode Y34P021 **BER Number** 100351758 Date of Issue 02/07/2021 Valid Until 02/07/2031 Assessor Number 105417 Assessor Company No 104592

The Building Energy Rating (BER) is an indication of the energy performance of this dwelling. It covers energy use for space heating, water heating, ventilation and lighting, calculated on the basis of standard occupancy. It is expressed as primary energy use per unit floor area per year (kWh/m²/yr).

'A' rated properties are the most energy efficient and will tend to have the lowest energy bills.

Carbon Dioxide (CO<sub>2</sub>) **Emissions Indicator** Calculated annual CO2 emissions 59.03 kgCO<sub>2</sub>/m<sup>2</sup>/yr The less CO<sub>2</sub> produced, the less the dwelling contributes to global