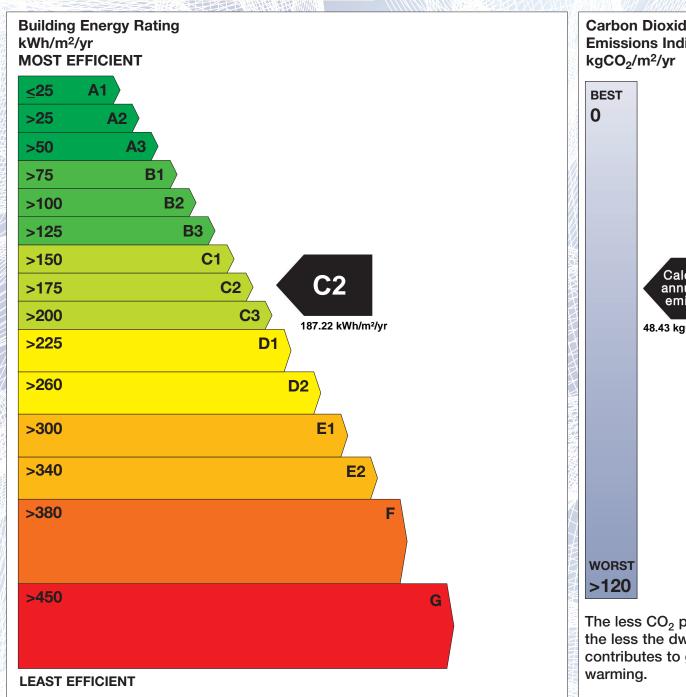

## **Building Energy Rating (BER)**

BER for the building detailed below is:

C<sub>2</sub>

| Address             | OLDCOURT<br>INISTIOGE<br>CO. KILKENNY |
|---------------------|---------------------------------------|
| Eircode             | R95WT78                               |
| BER Number          | 106322431                             |
| Date of Issue       | 29/04/2020                            |
| Valid Until         | 29/04/2030                            |
| Assessor Number     | 105965                                |
| Assessor Company No | 102624                                |

The Building Energy Rating (BER) is an indication of the energy performance of this dwelling. It covers energy use for space heating, water heating, ventilation and lighting, calculated on the basis of standard occupancy. It is expressed as primary energy use per unit floor area per year (kWh/m²/yr).

'A' rated properties are the most energy efficient and will tend to have the lowest energy bills.

Carbon Dioxide (CO<sub>2</sub>) **Emissions Indicator** Calculated annual CO<sub>2</sub> emissions 48.43 kgCO<sub>2</sub>/m<sup>2</sup>/yr The less CO<sub>2</sub> produced, the less the dwelling contributes to global