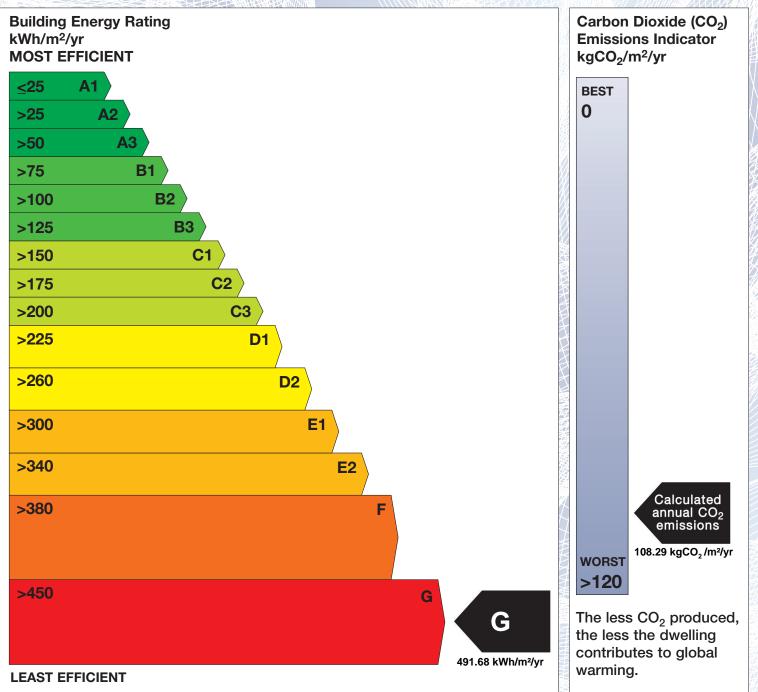

## **Building Energy Rating (BER)**

| BER for the building detailed below is: G |                                                         |
|-------------------------------------------|---------------------------------------------------------|
| Address                                   | FLAT 1<br>103 GERALD GRIFFIN STREET<br>CORK<br>CO. CORK |
| BER Number                                | 107414419                                               |
| Date of Issue                             | 20/03/2015                                              |
| Valid Until                               | 20/03/2025                                              |
| Assessor Number                           | 105765                                                  |
| Assessor Company No                       |                                                         |

The Building Energy Rating (BER) is an indication of the energy performance of this dwelling. It covers energy use for space heating, water heating, ventilation and lighting, calculated on the basis of standard occupancy. It is expressed as primary energy use per unit floor area per year (kWh/m<sup>2</sup>/yr).

'A' rated properties are the most energy efficient and will tend to have the lowest energy bills.

**IMPORTANT:** This BER is calculated on the basis of data provided to and by the BER Assessor, and using the version of the assessment software quoted below. A future BER assigned to this dwelling may be different, as a result of changes to the dwelling or to the assessment software.