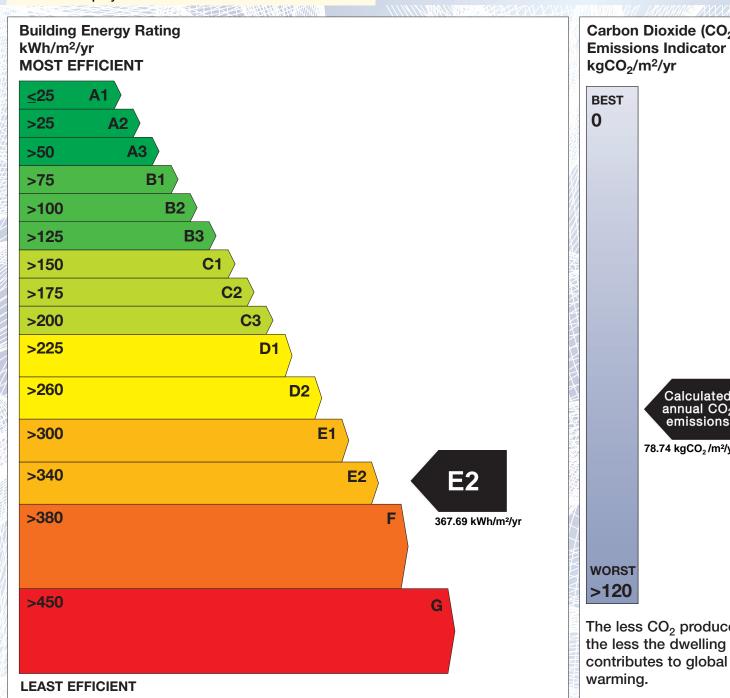

## BER for the building detailed below is:

**E2** 

| Address             | 98 SILVER LAWN<br>NAVAN<br>CO. MEATH |
|---------------------|--------------------------------------|
| Eircode             | C15T2R2                              |
| BER Number          | 114695224                            |
| Date of Issue       | 01/03/2022                           |
| Valid Until         | 01/03/2032                           |
| Assessor Number     | 108447                               |
| Assessor Company No | 108447                               |

The Building Energy Rating (BER) is an indication of the energy performance of this dwelling. It covers energy use for space heating, water heating, ventilation and lighting, calculated on the basis of standard occupancy. It is expressed as primary energy use per unit floor area per year (kWh/m²/yr).

'A' rated properties are the most energy efficient and will tend to have the lowest energy bills.

Carbon Dioxide (CO<sub>2</sub>) **Emissions Indicator** Calculated annual CO2 emissions 78.74 kgCO<sub>2</sub>/m<sup>2</sup>/yr The less CO<sub>2</sub> produced,