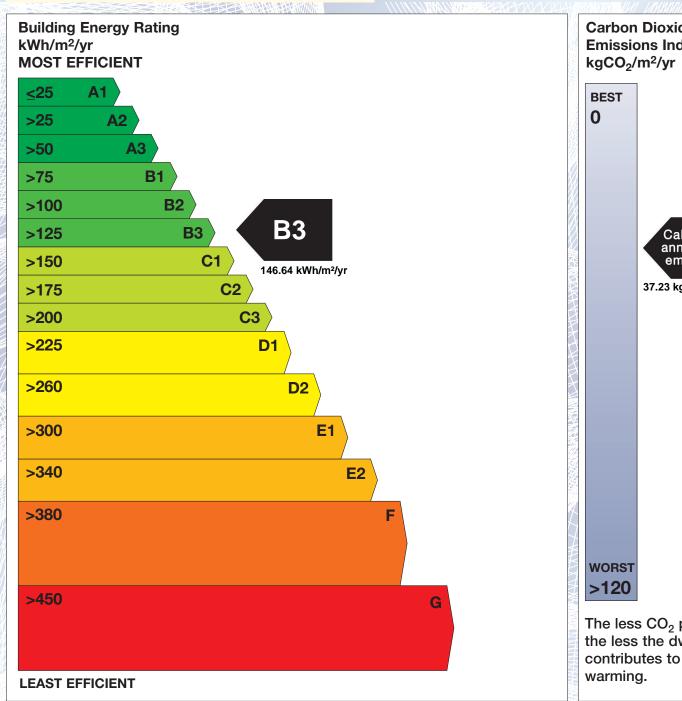

## BER for the building detailed below is:

**B3** 

| Address             | 25 COIS BAILE BALLYGOLOGUE LISTOWEL CO. KERRY |
|---------------------|-----------------------------------------------|
| Eircode             | V31PY99                                       |
| BER Number          | 109669036                                     |
| Date of Issue       | 27/05/2022                                    |
| Valid Until         | 27/05/2032                                    |
| Assessor Number     | 107303                                        |
| Assessor Company No | 102624                                        |

The Building Energy Rating (BER) is an indication of the energy performance of this dwelling. It covers energy use for space heating, water heating, ventilation and lighting, calculated on the basis of standard occupancy. It is expressed as primary energy use per unit floor area per year (kWh/m²/yr).

'A' rated properties are the most energy efficient and will tend to have the lowest energy bills.

Carbon Dioxide (CO<sub>2</sub>) **Emissions Indicator** Calculated annual CO2 emissions 37.23 kgCO<sub>2</sub>/m<sup>2</sup>/yr The less CO<sub>2</sub> produced, the less the dwelling contributes to global