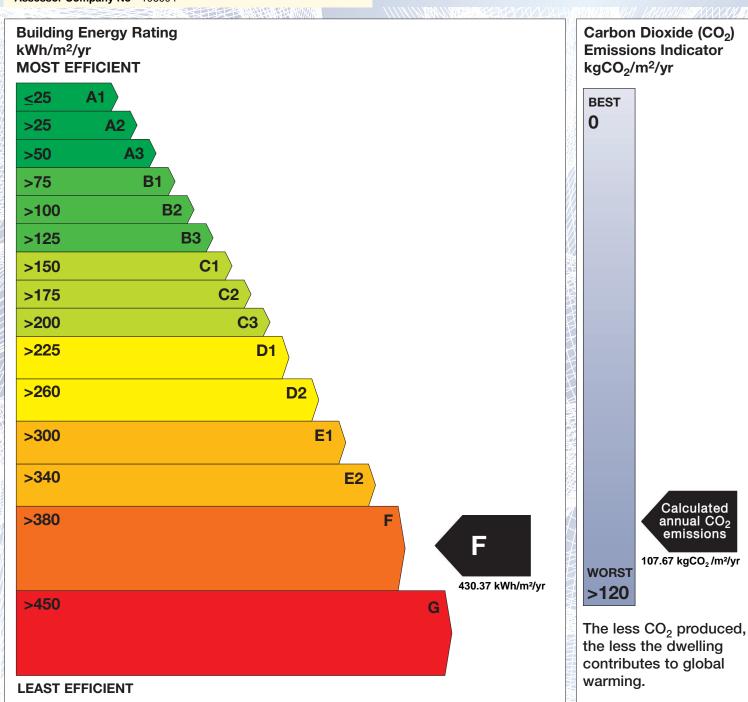

## BER for the building detailed below is:

F

| Address             | 24 GOREY HILL<br>GOREY<br>CO. WEXFORD |
|---------------------|---------------------------------------|
| Eircode             | Y25DC64                               |
| BER Number          | 114819790                             |
| Date of Issue       | 22/04/2022                            |
| Valid Until         | 22/04/2032                            |
| Assessor Number     | 106005                                |
| Assessor Company No | 106004                                |

The Building Energy Rating (BER) is an indication of the energy performance of this dwelling. It covers energy use for space heating, water heating, ventilation and lighting, calculated on the basis of standard occupancy. It is expressed as primary energy use per unit floor area per year (kWh/m²/yr).

'A' rated properties are the most energy efficient and will tend to have the lowest energy bills.

**IMPORTANT:** This BER is calculated on the basis of data provided to and by the BER Assessor, and using the version of the assessment software quoted below. A future BER assigned to this dwelling may be different, as a result of changes to the dwelling or to the assessment software.