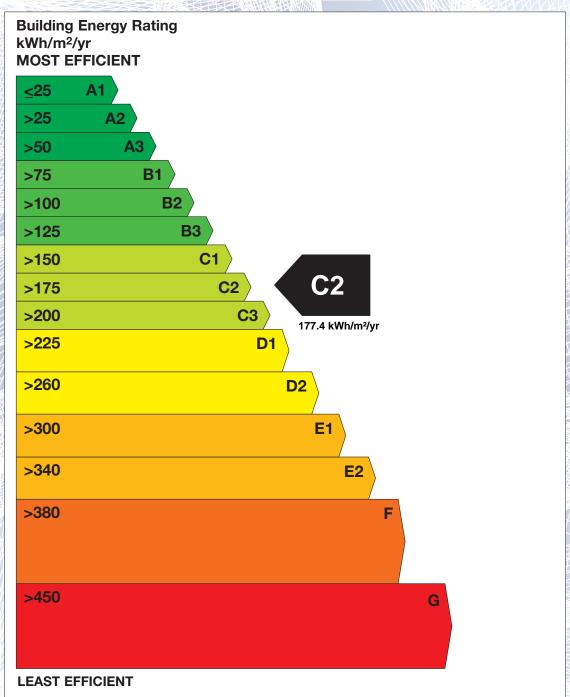

## BER for the building detailed below is:

Valid Until

Assessor Number

Assessor Company No 106004

C<sub>2</sub>

Address APT.186, ATH LETHAN,
RACECOURSE ROAD
DUNDALK
CO. LOUTH

Eircode A91E061

BER Number 115351124

Date of Issue 18/07/2022

18/07/2032

106005

The Building Energy Rating (BER) is an indication of the energy performance of this dwelling. It covers energy use for space heating, water heating, ventilation and lighting, calculated on the basis of standard occupancy. It is expressed as primary energy use per unit floor area per year (kWh/m²/yr).

'A' rated properties are the most energy efficient and will tend to have the lowest energy bills.

**IMPORTANT:** This BER is calculated on the basis of data provided to and by the BER Assessor, and using the version of the assessment software quoted below. A future BER assigned to this dwelling may be different, as a result of changes to the dwelling or to the assessment software.