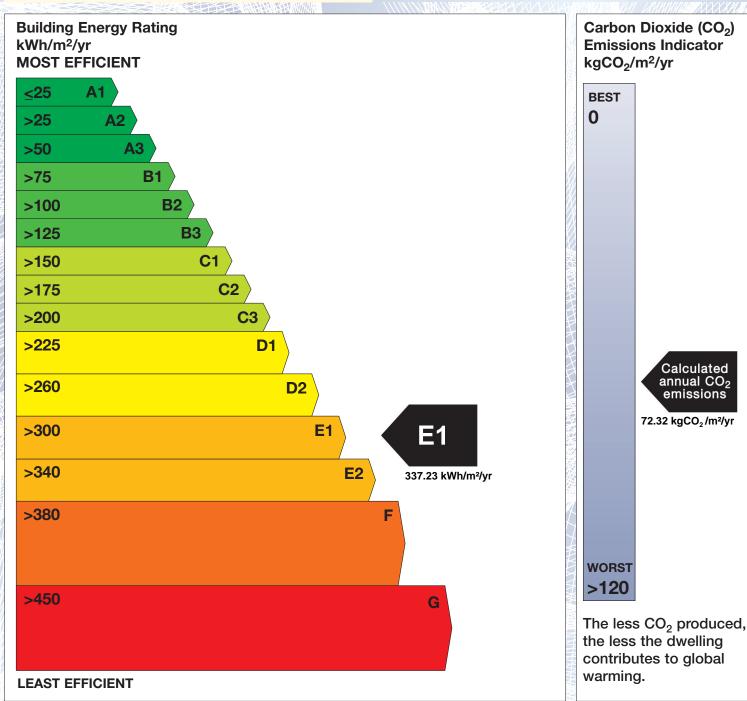

## BER for the building detailed below is:

**E1** 

**Address** 9 ORMONDE STREET

> **NENAGH** E45H774 CO. TIPPERARY

**BER Number** 112455985 Date of Issue 24/07/2019 Valid Until 24/07/2029 Assessor Number 101397 Assessor Company No 101396

The Building Energy Rating (BER) is an indication of the energy performance of this dwelling. It covers energy use for space heating, water heating, ventilation and lighting, calculated on the basis of standard occupancy. It is expressed as primary energy use per unit floor area per year (kWh/m²/yr).

'A' rated properties are the most energy efficient and will tend to have the lowest energy bills.

**Emissions Indicator** Calculated annual CO2 emissions 72.32 kgCO<sub>2</sub>/m<sup>2</sup>/yr

IMPORTANT: This BER is calculated on the basis of data provided to and by the BER Assessor, and using the version of the assessment software quoted below. A future BER assigned to this dwelling may be different, as a result of changes to the dwelling or to the assessment software.