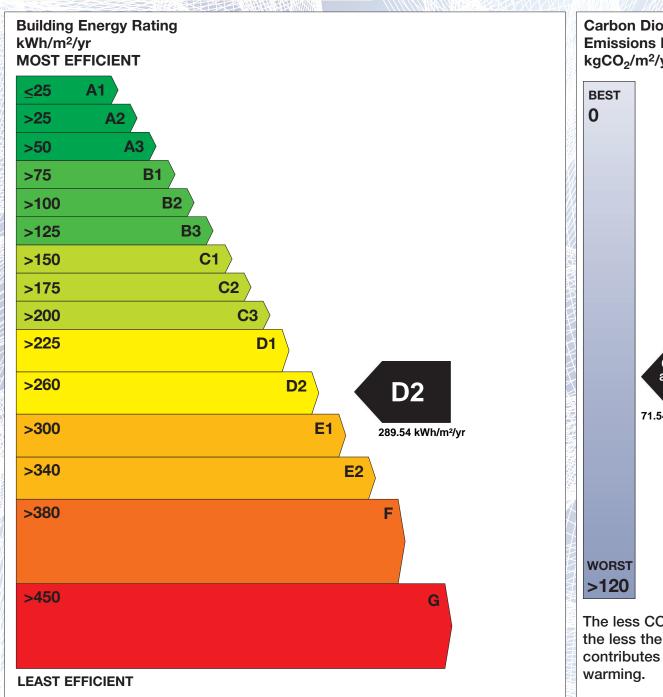

## BER for the building detailed below is:

**D2** 

Address

9A LOWER ORMOND STREET
NENAGH
E45WW41
CO. TIPPERARY

BER Number

112456124

 BER Number
 112456124

 Date of Issue
 24/07/2019

'A' rated properties are the most energy efficient and will tend to have the lowest energy bills.

Carbon Dioxide (CO<sub>2</sub>) **Emissions Indicator** kgCO<sub>2</sub>/m<sup>2</sup>/yr Calculated annual CO<sub>2</sub> emissions 71.54 kgCO<sub>2</sub>/m<sup>2</sup>/yr The less CO<sub>2</sub> produced, the less the dwelling contributes to global