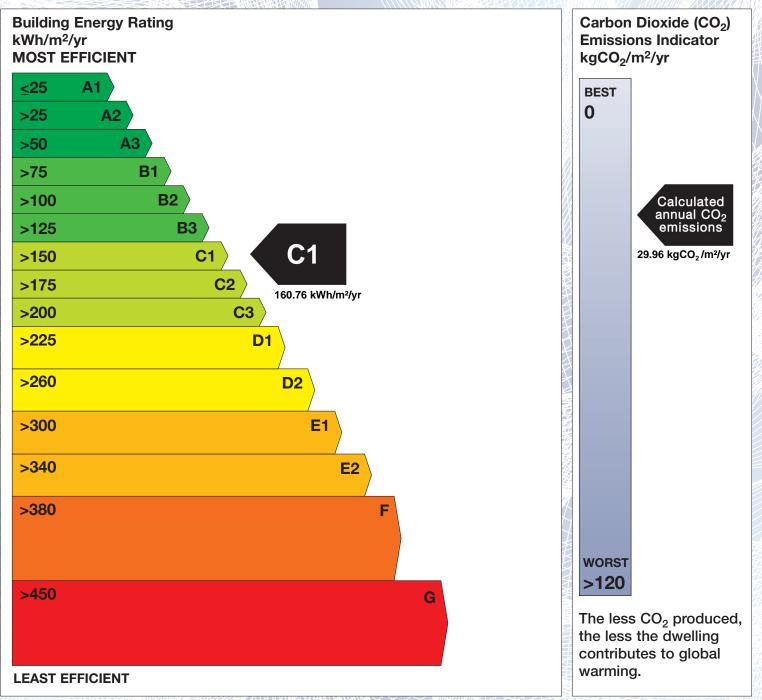

## **Building Energy Rating (BER)**

| BER for the building detailed below is: |                                                         | C1       |
|-----------------------------------------|---------------------------------------------------------|----------|
| Address                                 | 41 ATHLEATON<br>RACECOURSE ROAD<br>DUNDALK<br>CO. LOUTH |          |
| Eircode                                 | A91C9F3                                                 |          |
| BER Number                              | 115982308                                               |          |
| Date of Issue                           | 11/11/2022                                              |          |
| Valid Until                             | 11/11/2032                                              |          |
| Assessor Number                         | 106005                                                  |          |
| Assessor Company No                     | 106004                                                  | KA MANIN |

The Building Energy Rating (BER) is an indication of the energy performance of this dwelling. It covers energy use for space heating, water heating, ventilation and lighting, calculated on the basis of standard occupancy. It is expressed as primary energy use per unit floor area per year (kWh/m<sup>2</sup>/yr).

'A' rated properties are the most energy efficient and will tend to have the lowest energy bills.

**IMPORTANT:** This BER is calculated on the basis of data provided to and by the BER Assessor, and using the version of the assessment software quoted below. A future BER assigned to this dwelling may be different, as a result of changes to the dwelling or to the assessment software.