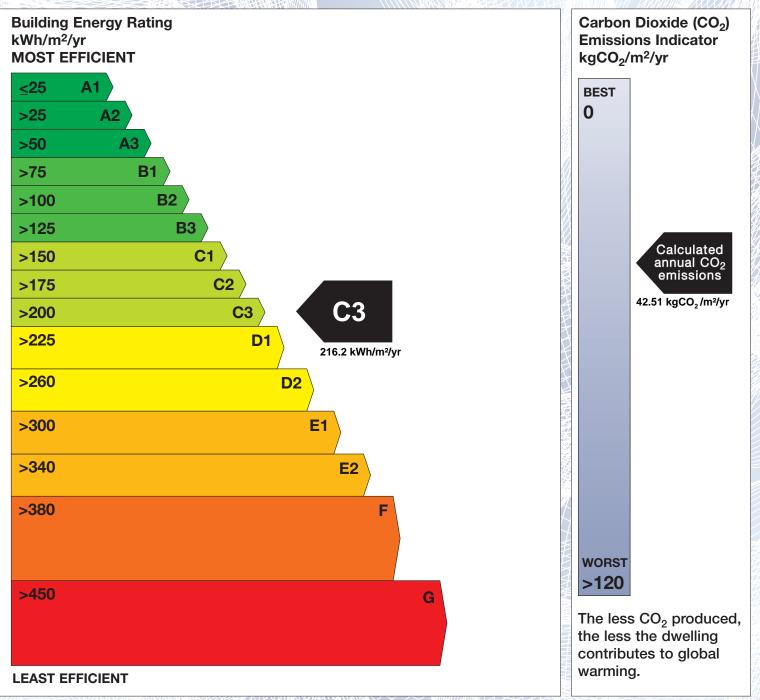

## **Building Energy Rating (BER)**

| BER for the building detailed below is: |                                                                              | C3     |
|-----------------------------------------|------------------------------------------------------------------------------|--------|
| Address                                 | 2 LANAHRONE HOUSE<br>STEAMBOAT QUAY<br>DOCK ROAD<br>LIMERICK<br>CO. LIMERICK |        |
| Eircode                                 | V94E6N9                                                                      |        |
| BER Number                              | 100210400                                                                    |        |
| Date of Issue                           | 23/06/2022                                                                   |        |
| Valid Until                             | 23/06/2032                                                                   |        |
| Assessor Number                         | 108504                                                                       |        |
| Assessor Company No                     | 108503                                                                       | S/ DOM |

The Building Energy Rating (BER) is an indication of the energy performance of this dwelling. It covers energy use for space heating, water heating, ventilation and lighting, calculated on the basis of standard occupancy. It is expressed as primary energy use per unit floor area per year (kWh/m<sup>2</sup>/yr).

'A' rated properties are the most energy efficient and will tend to have the lowest energy bills.

**IMPORTANT:** This BER is calculated on the basis of data provided to and by the BER Assessor, and using the version of the assessment software quoted below. A future BER assigned to this dwelling may be different, as a result of changes to the dwelling or to the assessment software.