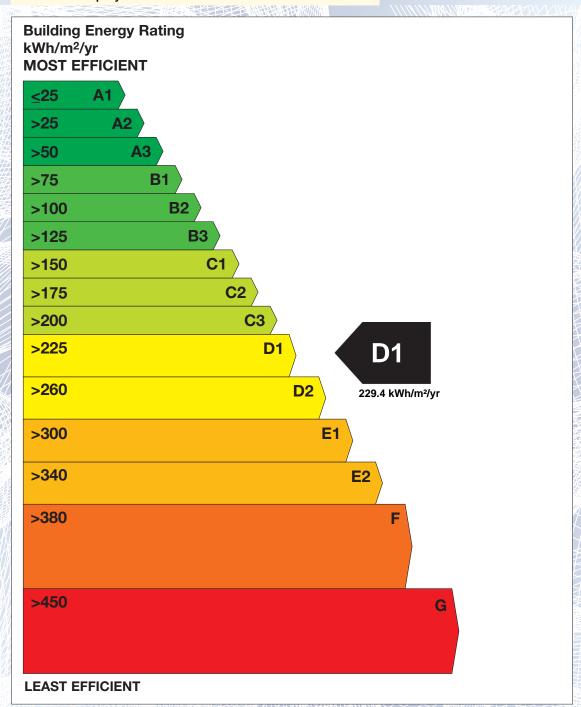

## BER for the building detailed below is:

**D1** 

**Address 6 WELLESLEY HOUSE** STEAMBOAT QUAY DOCK ROAD LIMERICK CO. LIMERICK Eircode V94H6W9 **BER Number** 100210681 Date of Issue 30/06/2022 Valid Until 30/06/2032 Assessor Number 108504 Assessor Company No 108503

The Building Energy Rating (BER) is an indication of the energy performance of this dwelling. It covers energy use for space heating, water heating, ventilation and lighting, calculated on the basis of standard occupancy. It is expressed as primary energy use per unit floor area per year (kWh/m²/yr).